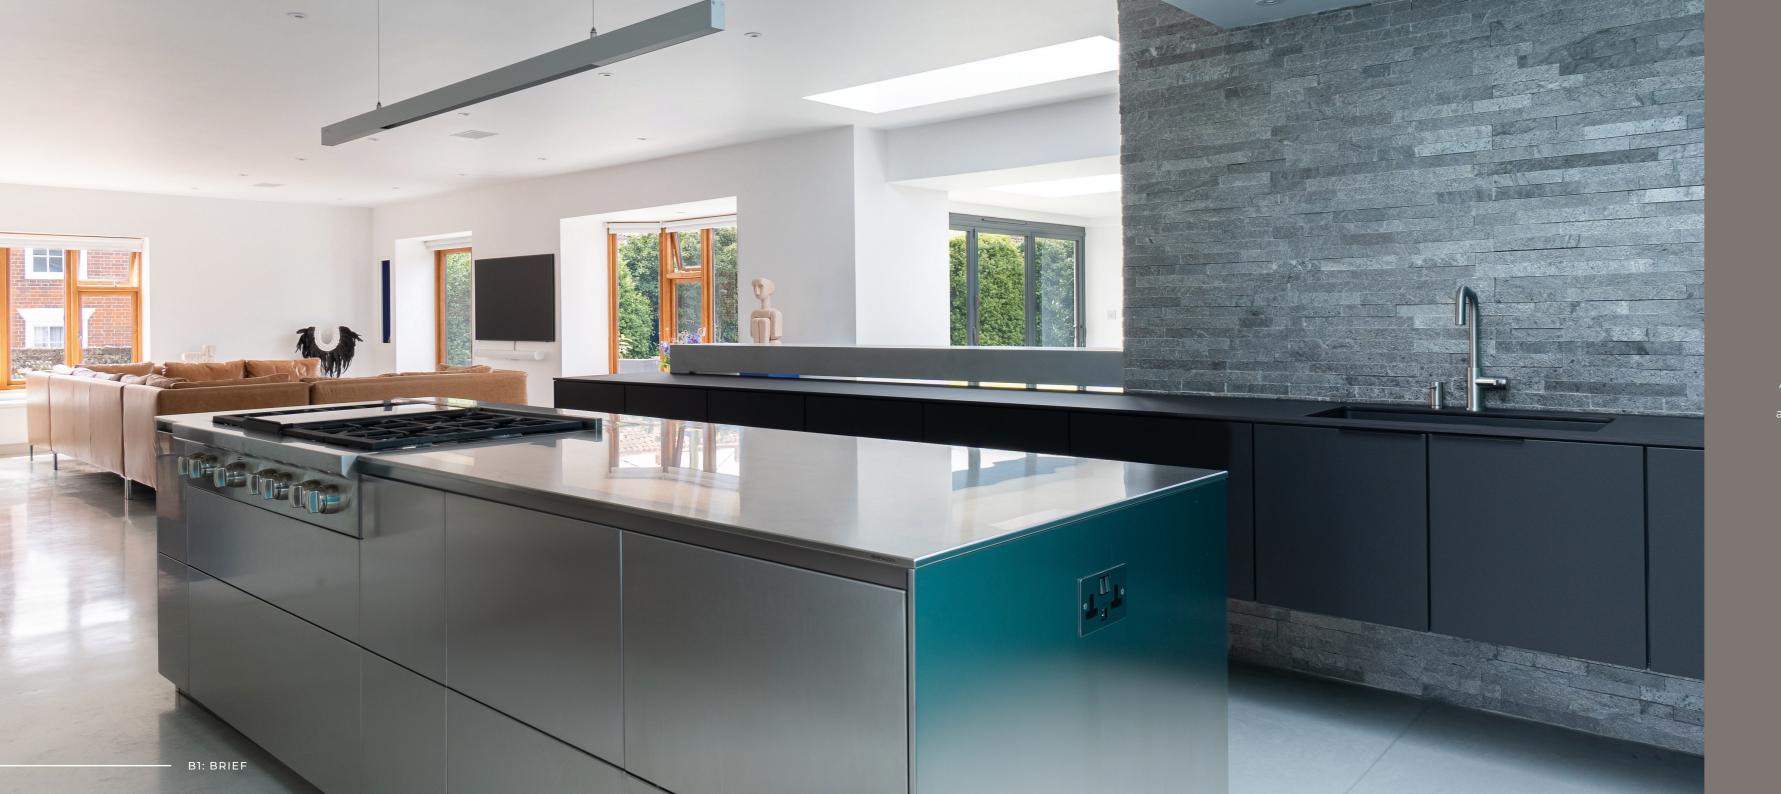

KITCHEN FLOOR PLAN

**B3:** BUDGET

C1: CHOSEN DESIGN & MERITS

The design of the kitchen was shaped around the idea of effortless elegance, achieving a sense of calm while subtly referencing the nearby coastline through its colours and textures. Shades of turquoise and ultramarine evoke the sea, while white and soft grey tones suggest the sky and clouds.

centrepiece, with the statement stainless steel surface that offering a clean and refined aesthetic.

A series of clever transitions between spaces were included, such as the pocket doors that reveal a breakfast station and a pass-through door that leads to back-of-house areas, allowing the kitchen to shift effortlessly between open-plan entertaining and private culinary preparation. The careful blending of these elements results in a kitchen that is sophisticated, timeless, and completely tailored to the needs and personalities of the clients.

- C1: CHOSEN DESIGN

C2: IMPORTANT ELEMENTS

The stainless-steel worktops were engineered with an aluminiu honeycomb core to maintain a slim profile while maintaining structurally robust, even under the weight of heavy equipment such as the downdraft extractor.