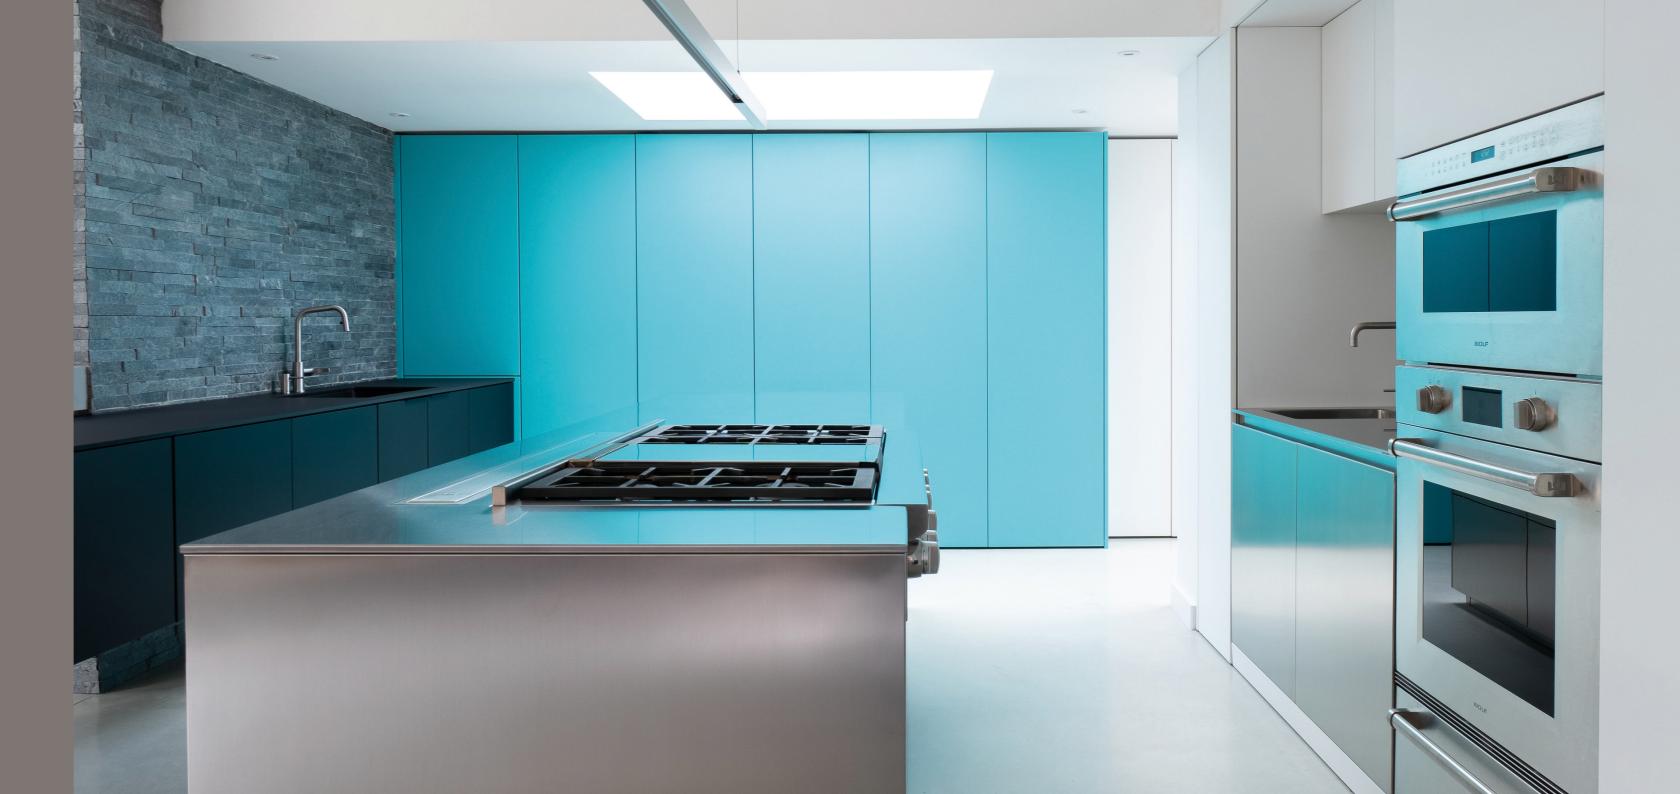

KITCHEN FLOOR PLAN

**B3:** BUDGET

C1: CHOSEN DESIGN & MERITS

The design of the kitchen was shaped around the idea of effortless elegance, achieving a sense of calm while subtly referencing the nearby coastline through its colours and textures. Shades of turquoise and ultramarine evoke the sea, while white and soft grey tones suggest the sky and clouds.

centrepiece, with the statement stainless steel surface that offering a clean and refined aesthetic.

A series of clever transitions between spaces were included, such as the pocket doors that reveal a breakfast station and a pass-through door that leads to back-of-house areas, allowing the kitchen to shift effortlessly between open-plan entertaining and private culinary preparation. The careful blending of these elements results in a kitchen that is sophisticated, timeless, and completely tailored to the needs and personalities of the clients.

- C1: CHOSEN DESIGN

C2: IMPORTANT ELEMENTS

The stainless-steel worktops were engineered with an aluminiu honeycomb core to maintain a slim profile while maintaining structurally robust, even under the weight of heavy equipment such as the downdraft extractor.