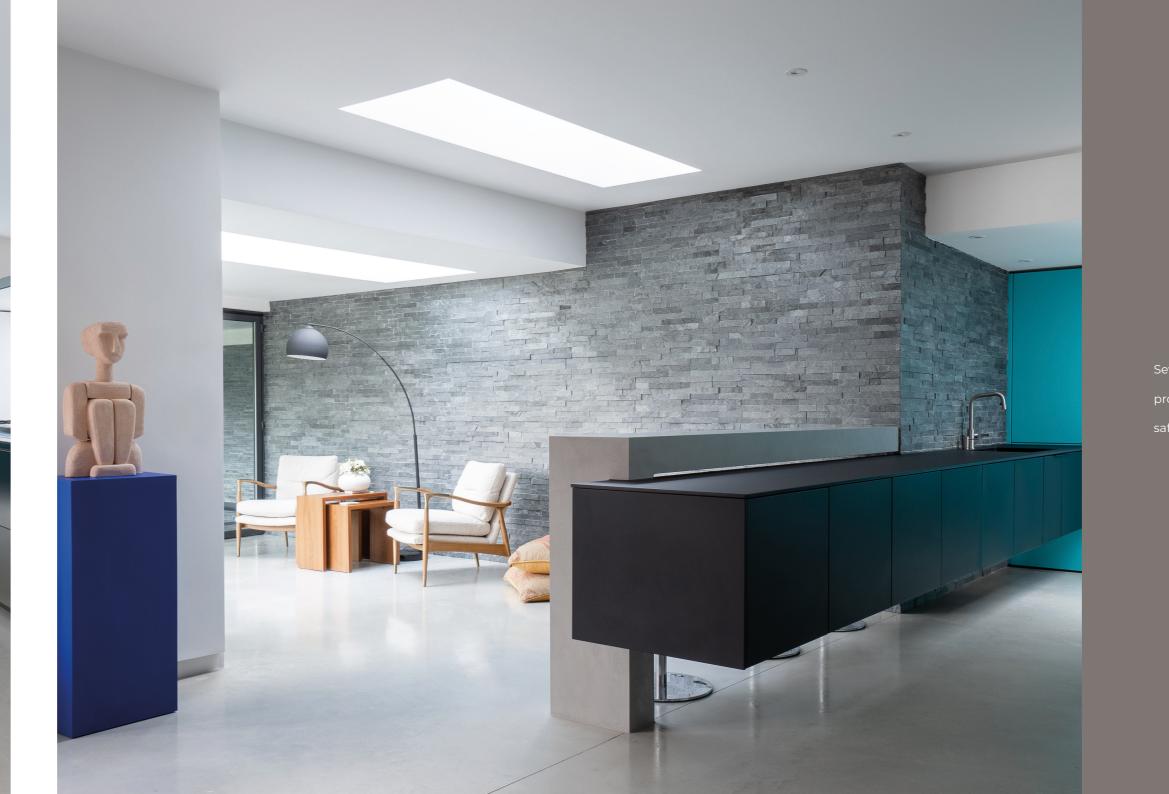

KITCHEN FLOOR PLAN

**B3:** BUDGET

C1: CHOSEN DESIGN & MERITS

The design of the kitchen was shaped around the idea of effortless elegance, achieving a sense of calm while subtly referencing the nearby coastline through its colours and textures. Shades of turquoise and ultramarine evoke the sea, while white and soft grey tones suggest the sky and clouds.

centrepiece, with the statement stainless steel surface that offering a clean and refined aesthetic.

A series of clever transitions between spaces were included, such as the pocket doors that reveal a breakfast station and a pass-through door that leads to back-of-house areas, allowing the kitchen to shift effortlessly between open-plan entertaining and private culinary preparation. The careful blending of these elements results in a kitchen that is sophisticated, timeless, and completely tailored to the needs and personalities of the clients.