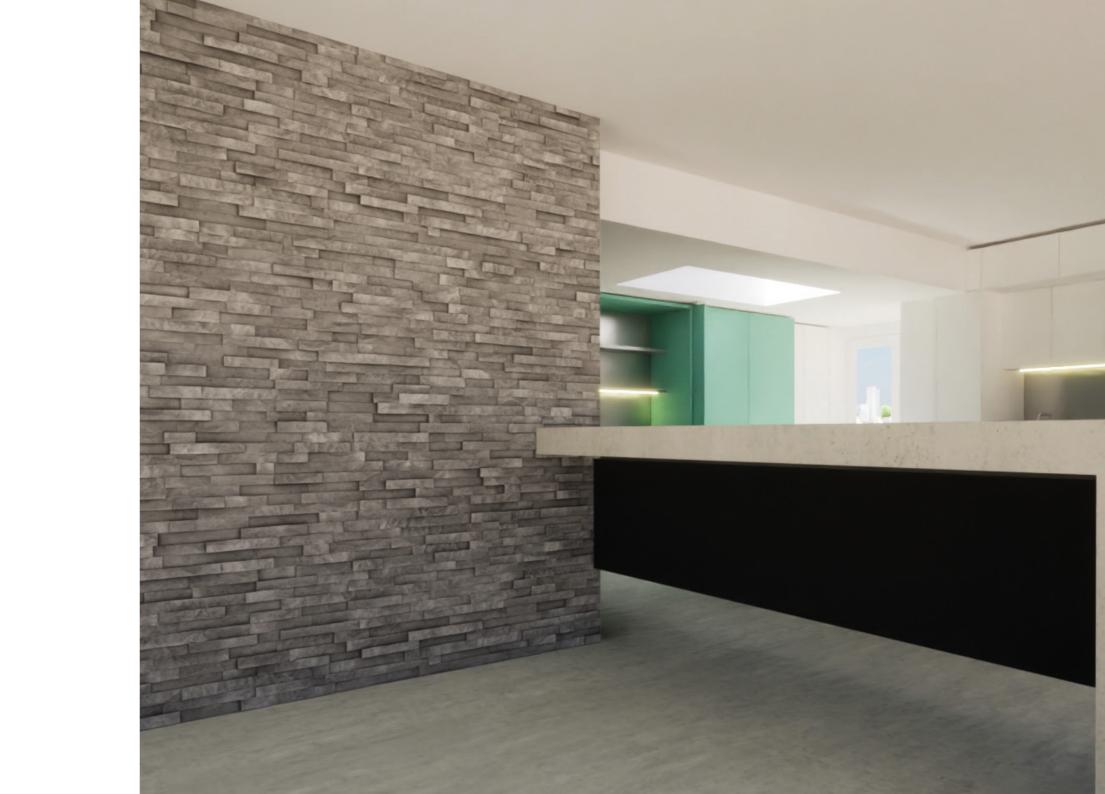

KITCHEN FLOOR PLAN

**B3:** BUDGET

C1: CHOSEN DESIGN & MERITS

The design of the kitchen was shaped around the idea of effortless elegance, achieving a sense of calm while subtly referencing the nearby coastline through its colours and textures. Shades of turquoise and ultramarine evoke the sea, while white and soft grey tones suggest the sky and clouds.

centrepiece, with the statement stainless steel surface that offering a clean and refined aesthetic.

A series of clever transitions between spaces were included, such as the pocket doors that reveal a breakfast station and a pass-through door that leads to back-of-house areas, allowing the kitchen to shift effortlessly between open-plan entertaining and private culinary preparation. The careful blending of these elements results in a kitchen that is sophisticated, timeless, and completely tailored to the needs and personalities of the clients.