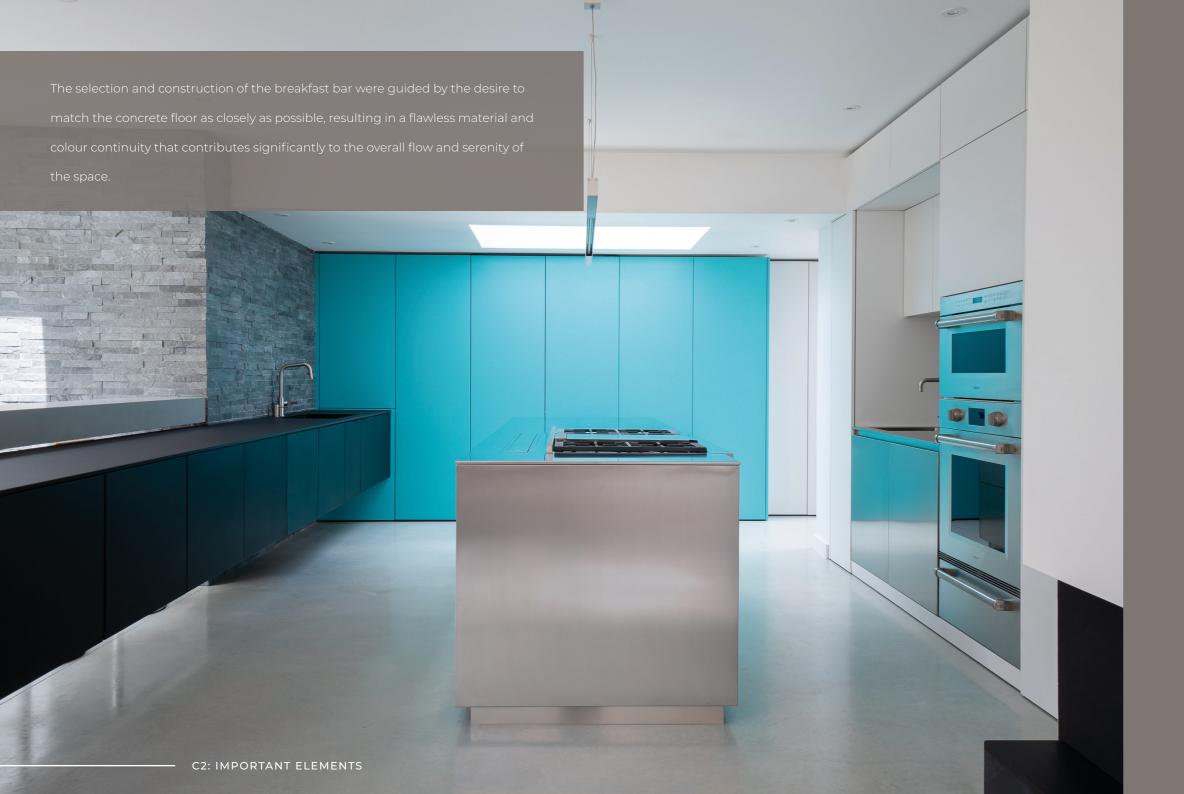

KITCHEN FLOOR PLAN

**B3:** BUDGET

C1: CHOSEN DESIGN & MERITS

The design of the kitchen was shaped around the idea of effortless elegance, achieving a sense of calm while subtly referencing the nearby coastline through its colours and textures. Shades of turquoise and ultramarine evoke the sea, while white and soft grey tones suggest the sky and clouds.

centrepiece, with the statement stainless steel surface that offering a clean and refined aesthetic.

A series of clever transitions between spaces were included, such as the pocket doors that reveal a breakfast station and a pass-through door that leads to back-of-house areas, allowing the kitchen to shift effortlessly between open-plan entertaining and private culinary preparation. The careful blending of these elements results in a kitchen that is sophisticated, timeless, and completely tailored to the needs and personalities of the clients.

- C1: CHOSEN DESIGN

C2: IMPORTANT ELEMENTS

The stainless-steel worktops were engineered with an aluminiu honeycomb core to maintain a slim profile while maintaining structurally robust, even under the weight of heavy equipment such as the downdraft extractor.