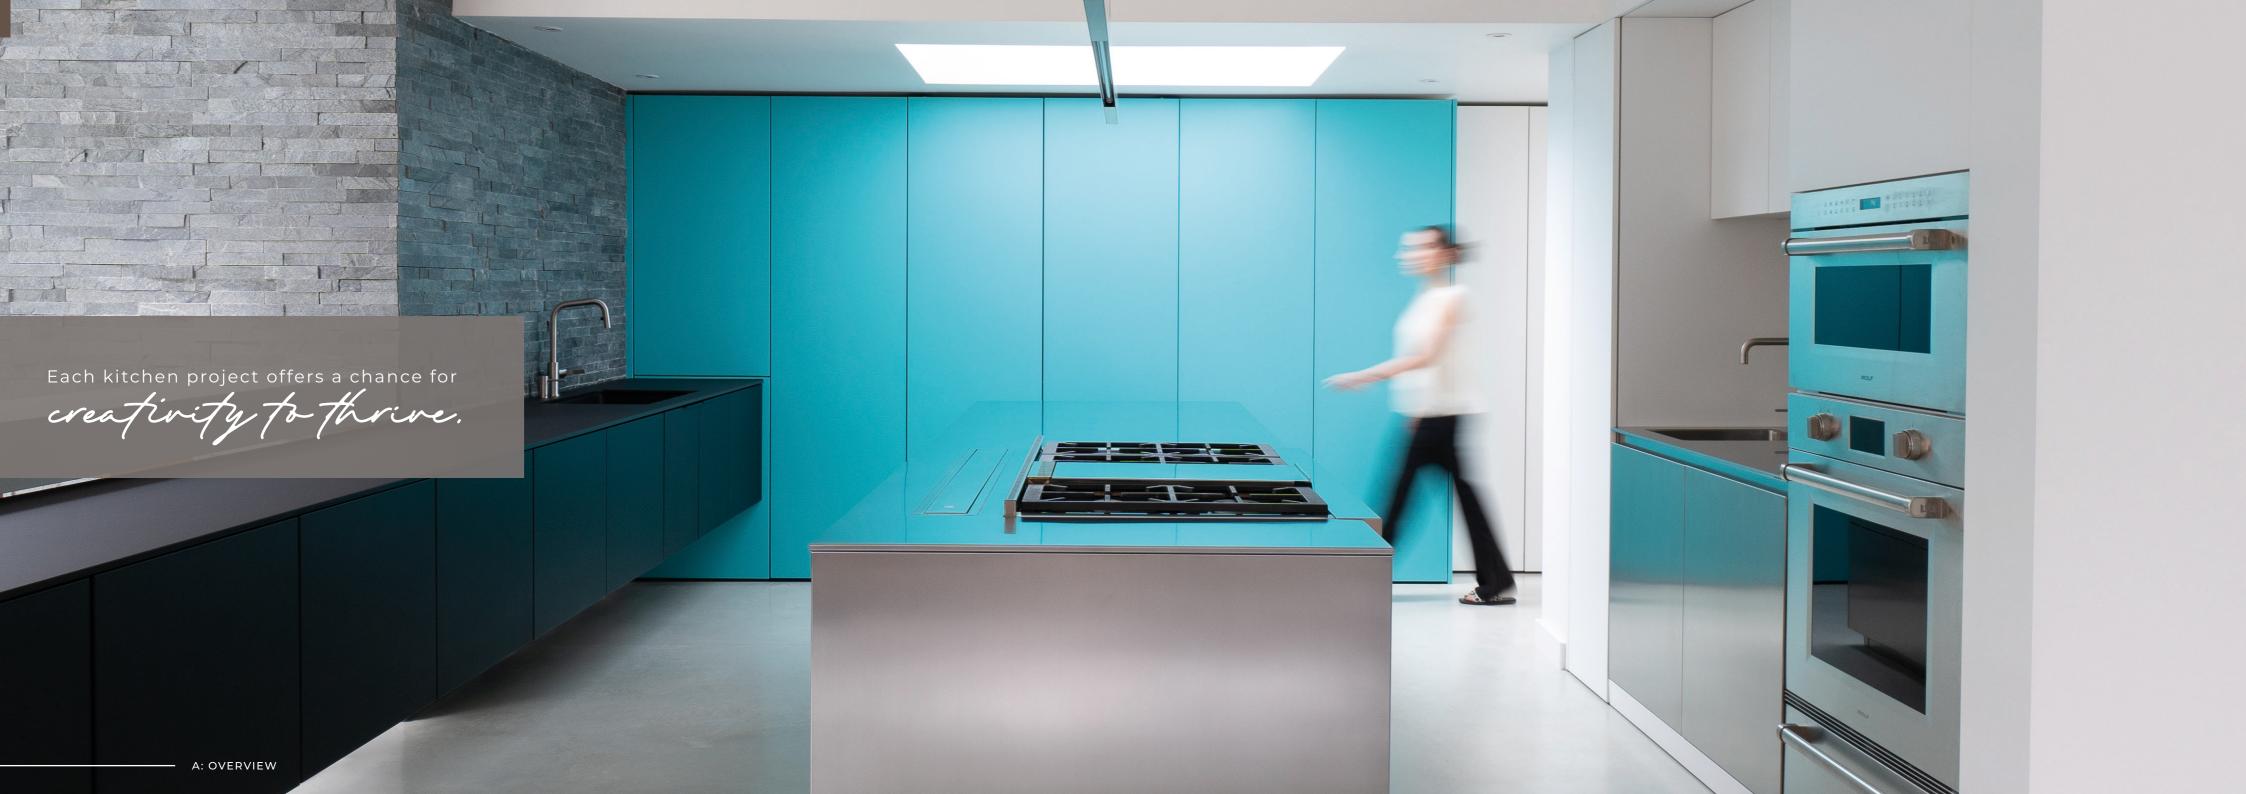

Nicholas Anthony.

INTERIORS SINCE 1963

A: OVERVIEW

The kitchen at the heart of this coastal home, designed in collaboration with Nicholas Anthony and Maya Vuksa Architecture, is a striking testament to the power of artistic partnership and natural inspiration. For an artist and a marketing guru with a passion for creativity and reverence for the environment, Nicholas Anthony crafted a kitchen that is not just functional, but a true living, breathing work of art. It is a space where luxury, soul, and simplicity flow seamlessly into everyday life, embodying the ethos of "living art" that defines the rest of the home.

KITCHEN FLOOR PLAN

**B3:** BUDGET

C1: CHOSEN DESIGN & MERITS

The design of the kitchen was shaped around the idea of effortless elegance, achieving a sense of calm while subtly referencing the nearby coastline through its colours and textures. Shades of turquoise and ultramarine evoke the sea, while white and soft grey tones suggest the sky and clouds.