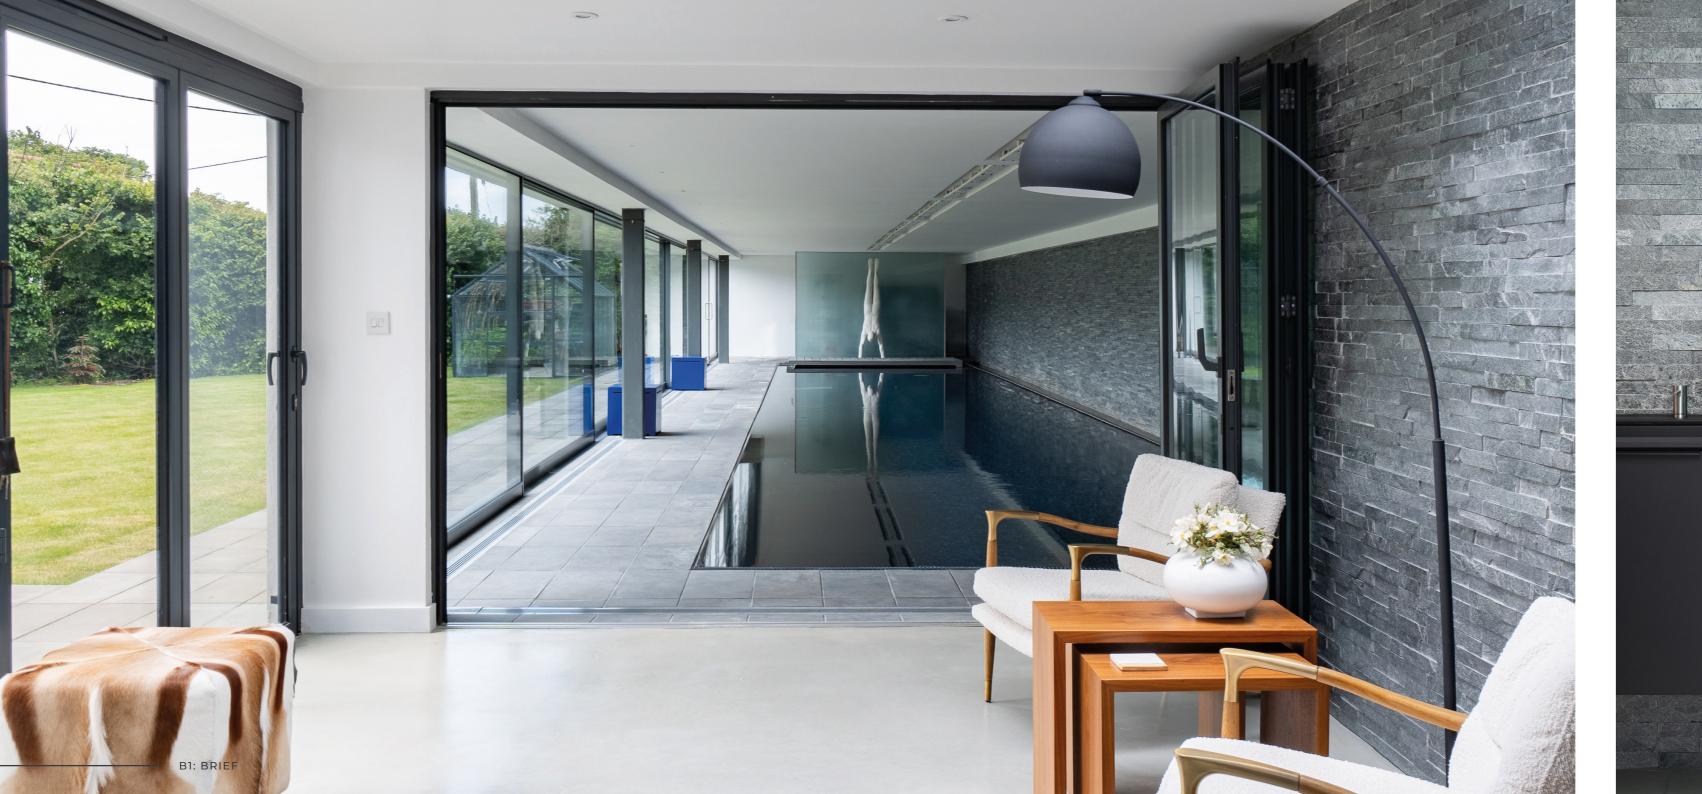

**B1:** BRIEF & CONCEPTS

The client sought a kitchen that would serve as the heart of their open-plan home, a space that would be both intensively practical and reflective of their personalities. With a strong preference for simplicity, they required a kitchen that felt fluid, minimal, and sophisticated without being ostentatious.

Nicholas Anthony was approached by the client's architect, May /uksa Architecture with a clear vision of the design, providing a design concept and specific requirements for appliances. The design needed to integrate seamlessly with the adjoining swimming pool area, echoing the peaceful rhythm of the sea, while maintaining a modern, minimalist aesthetic.

What resulted is a harmonious space where water, earth, and light meet, creating a serene yet dynamic experience that reflects both the character of the homeowners and their love for the surrounding environment.