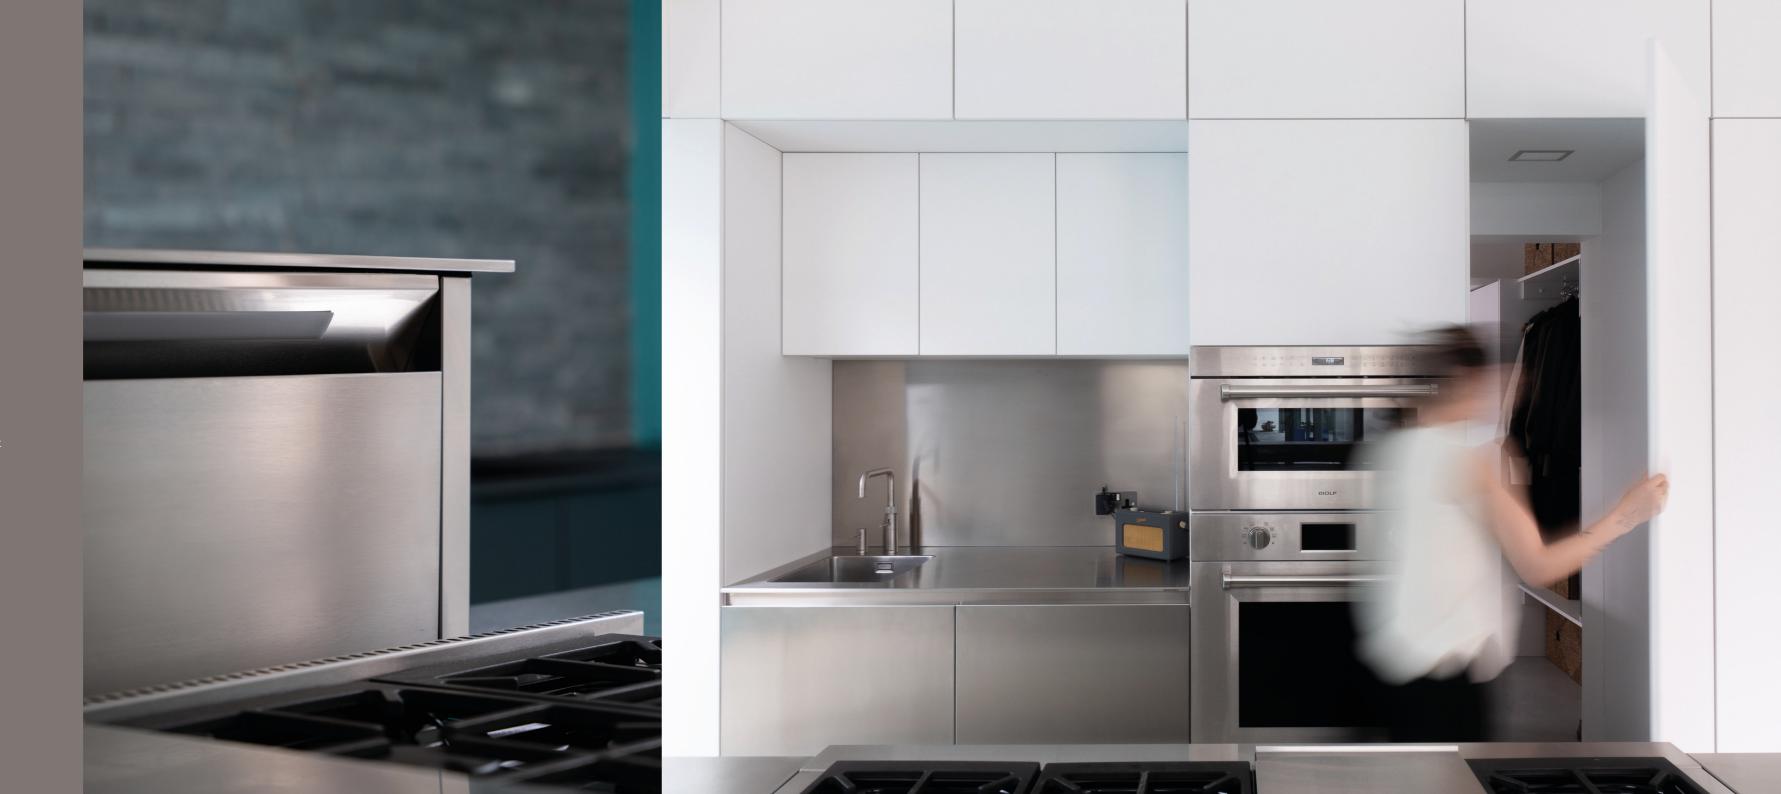

- C1: CHOSEN DESIGN

C2: IMPORTANT ELEMENTS

The stainless-steel worktops were engineered with an aluminiu honeycomb core to maintain a slim profile while maintaining structurally robust, even under the weight of heavy equipment such as the downdraft extractor.

C4: INNOVATIONS

veral specialist techniques and innovations underpin the success of this oject. The floating cabinetry required detailed structural engineering to fely create the illusion of levitation. Similarly, the downdraft extractor was ingeniously incorporated into the work surface, rising only when needed to preserve the sleek, uninterrupted lines of the kitchen. The bespoke hidden door system, finished in matching cabinetry materials, provides concealed access to secondary spaces, enhancing the minimalist design without sacrificing functionality.