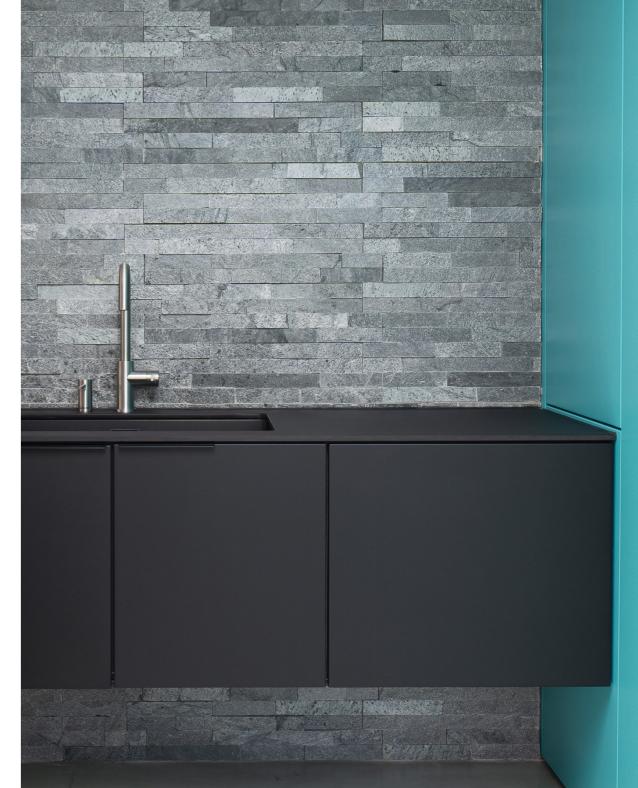

KITCHEN FLOOR PLAN

**B3:** BUDGET

C1: CHOSEN DESIGN & MERITS

The design of the kitchen was shaped around the idea of effortless elegance, achieving a sense of calm while subtly referencing the nearby coastline through its colours and textures. Shades of turquoise and ultramarine evoke the sea, while white and soft grey tones suggest the sky and clouds.

Throughout, every decision was underpinned by an intense commitment to both form and function, producing a kitchen where nothing is left to chance a everything serves a purpose.

C3: MATERIALS & SWATCHES