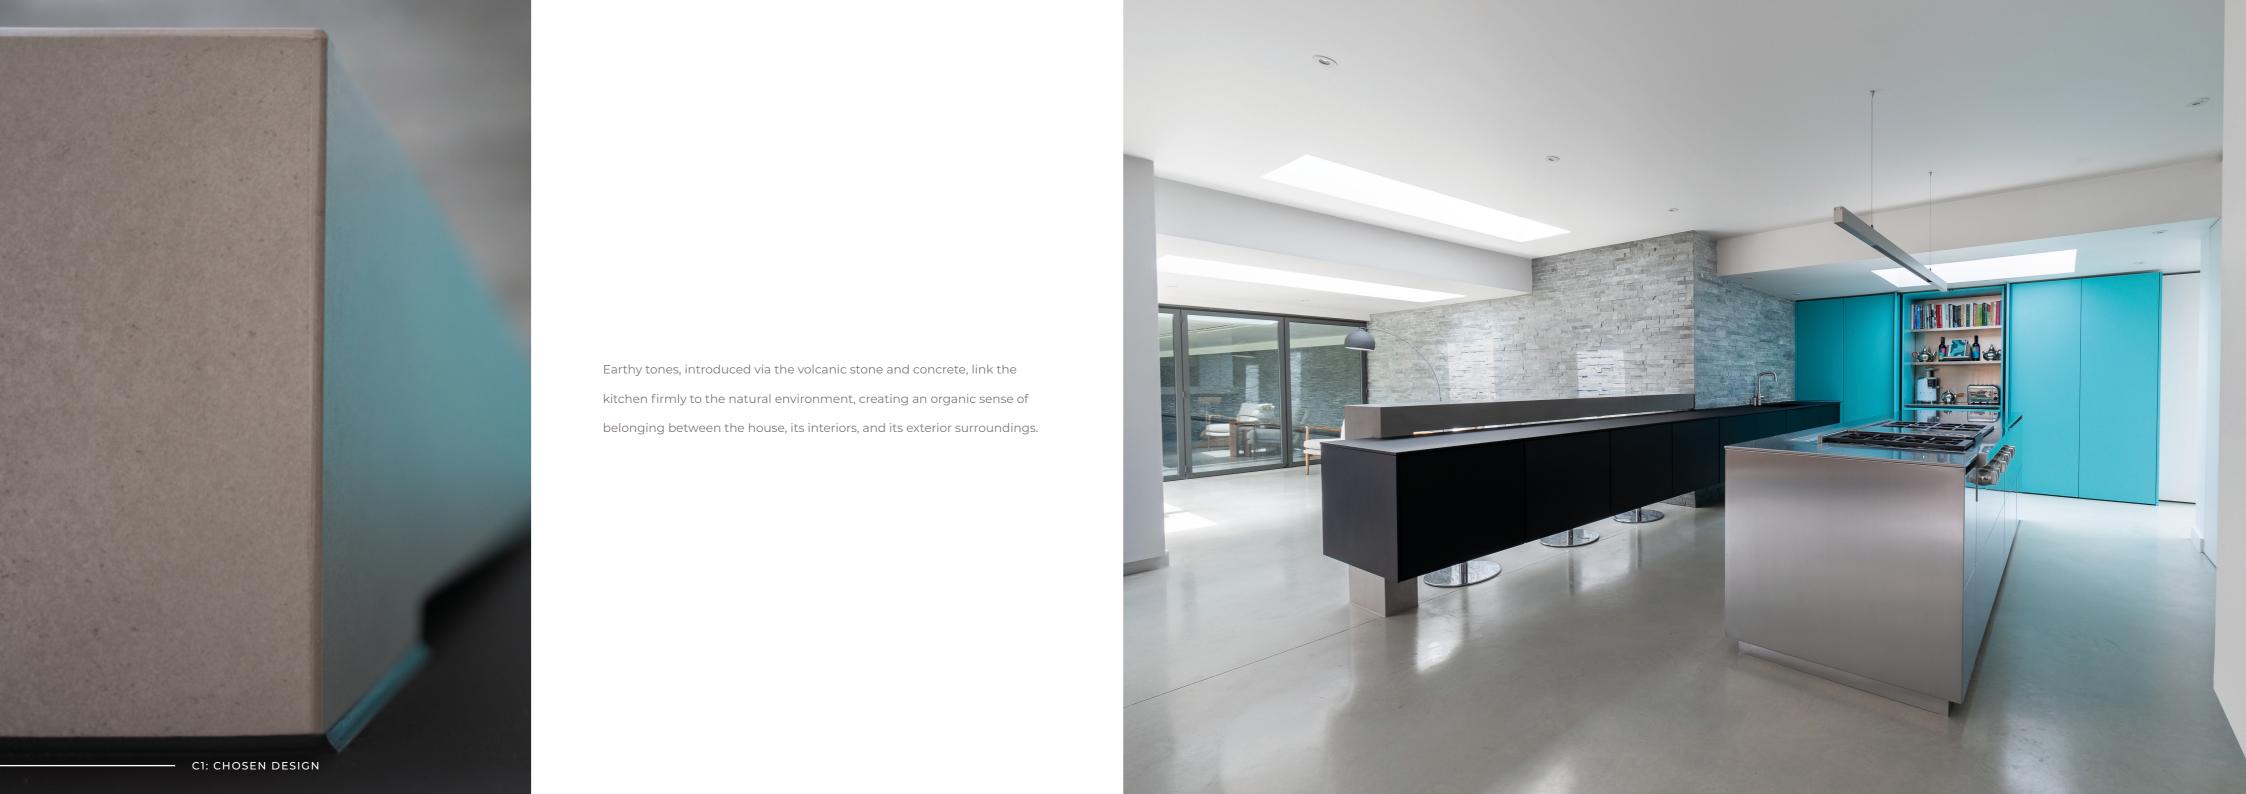

KITCHEN FLOOR PLAN

**B3:** BUDGET

C1: CHOSEN DESIGN & MERITS

The design of the kitchen was shaped around the idea of effortless elegance, achieving a sense of calm while subtly referencing the nearby coastline through its colours and textures. Shades of turquoise and ultramarine evoke the sea, while white and soft grey tones suggest the sky and clouds.

centrepiece, with the statement stainless steel surface that offering a clean and refined aesthetic.

A series of clever transitions between spaces were included, such as the pocket doors that reveal a breakfast station and a pass-through door that leads to back-of-house areas, allowing the kitchen to shift effortlessly between open-plan entertaining and private culinary preparation. The careful blending of these elements results in a kitchen that is sophisticated, timeless, and completely tailored to the needs and personalities of the clients.