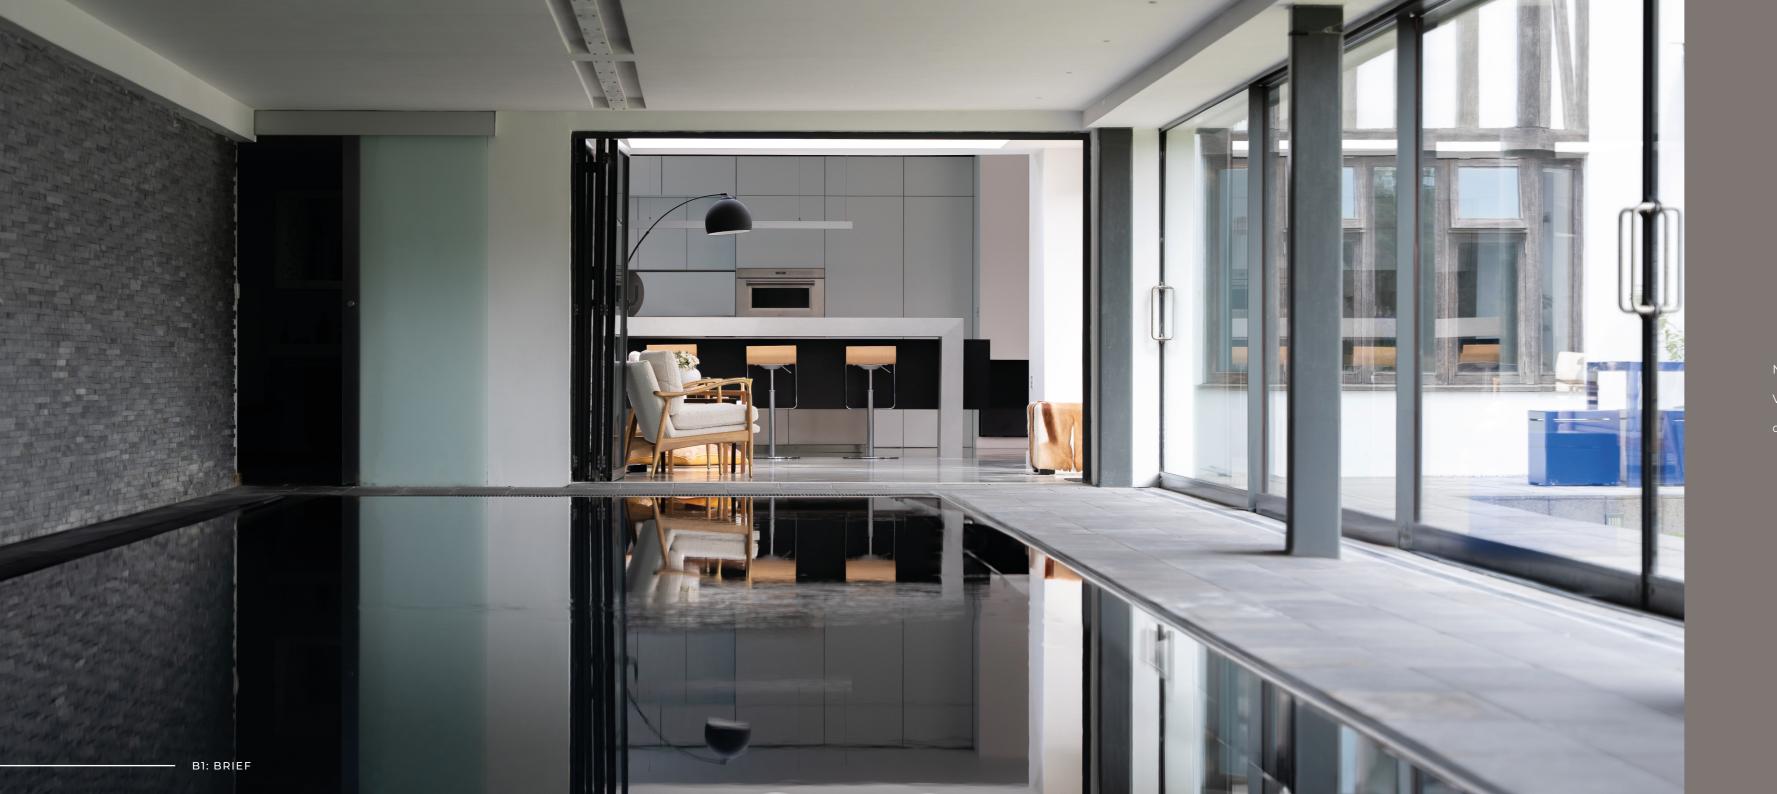

What resulted is a harmonious space where water, earth, and light meet, creating a serene yet dynamic experience that reflects both the character of the homeowners and their love for the surrounding environment.

KITCHEN FLOOR PLAN

**B3:** BUDGET

C1: CHOSEN DESIGN & MERITS

The design of the kitchen was shaped around the idea of effortless elegance, achieving a sense of calm while subtly referencing the nearby coastline through its colours and textures. Shades of turquoise and ultramarine evoke the sea, while white and soft grey tones suggest the sky and clouds.