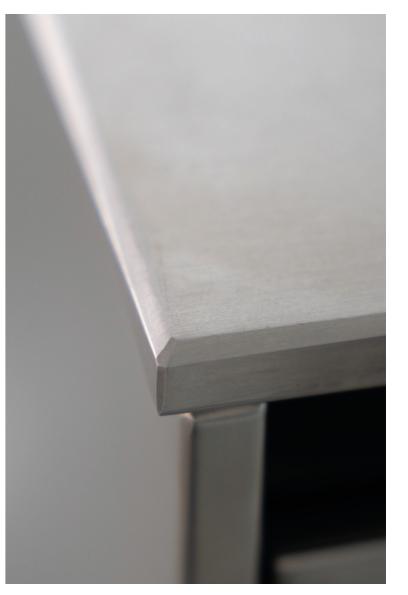

- C1: CHOSEN DESIGN

C2: IMPORTANT ELEMENTS

The stainless-steel worktops were engineered with an aluminiu honeycomb core to maintain a slim profile while maintaining structurally robust, even under the weight of heavy equipment such as the downdraft extractor.