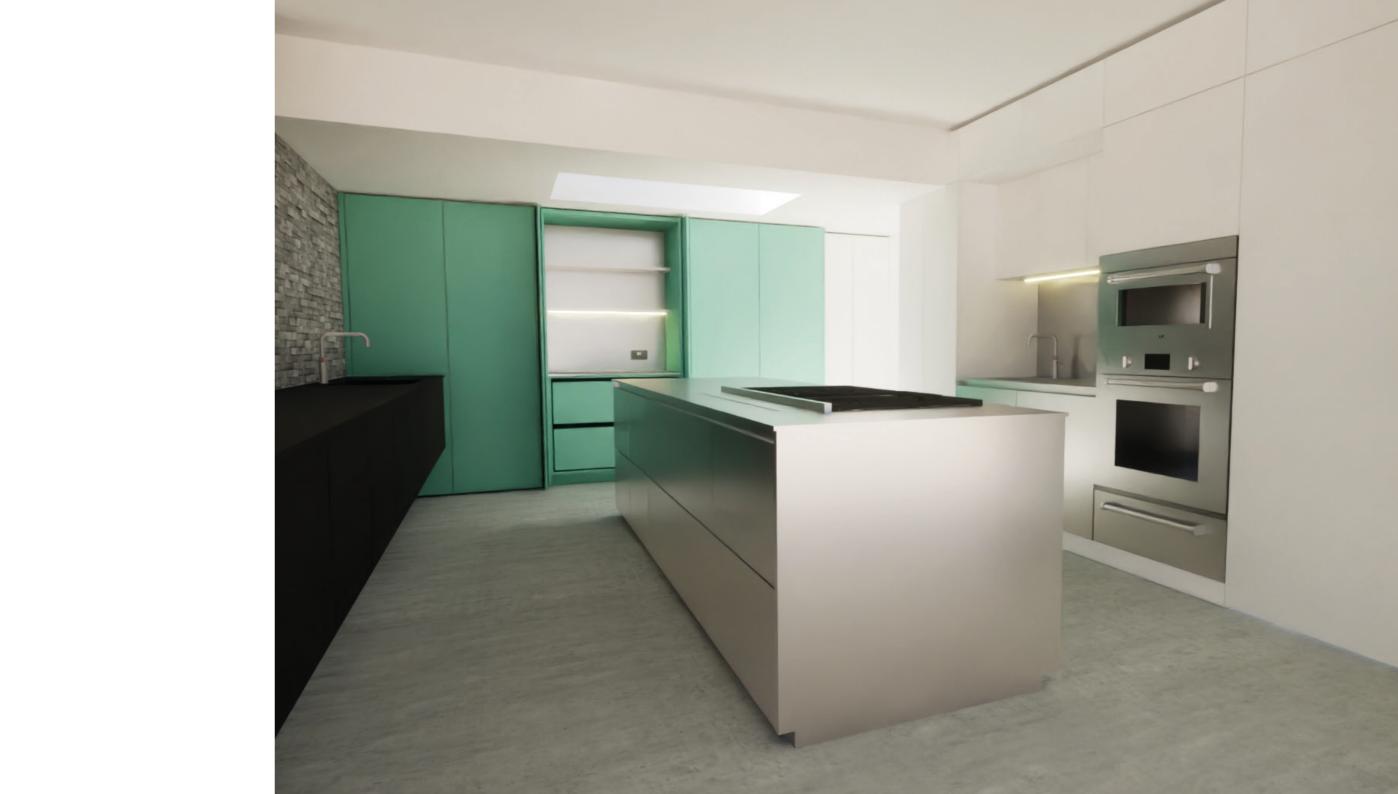

**B1:** CONCEPT 1

**B1:** KITCHEN CONCEPT

**B1:** KITCHEN CONCEPT

**B1:** KITCHEN CONCEPT

**B2:** FLOOR PLANS

- 16 mm - 16 mm \_\_\_ 25 mm - 19 mm -------639 mm 639 mm 765 mm 680 mm 600 mm ======== Freezer W.Drawer 13 -----1160 mm 12 mm 600 mm 600 mm TERRETTER Dishwasher 600 mm 600 mm 1919 mm LEXELECT 630 mm 900 mm 600 mm 600 mm 600 mm 600 mm 600 mm

KITCHEN FLOOR PLAN

**B3:** BUDGET

C1: CHOSEN DESIGN & MERITS

The design of the kitchen was shaped around the idea of effortless elegance, achieving a sense of calm while subtly referencing the nearby coastline through its colours and textures. Shades of turquoise and ultramarine evoke the sea, while white and soft grey tones suggest the sky and clouds.

centrepiece, with the statement stainless steel surface that offering a clean and refined aesthetic.

A series of clever transitions between spaces were included, such as the pocket doors that reveal a breakfast station and a pass-through door that leads to back-of-house areas, allowing the kitchen to shift effortlessly between open-plan entertaining and private culinary preparation. The careful blending of these elements results in a kitchen that is sophisticated, timeless, and completely tailored to the needs and personalities of the clients.

- C1: CHOSEN DESIGN

C2: IMPORTANT ELEMENTS

The stainless-steel worktops were engineered with an aluminiu honeycomb core to maintain a slim profile while maintaining structurally robust, even under the weight of heavy equipment such as the downdraft extractor.