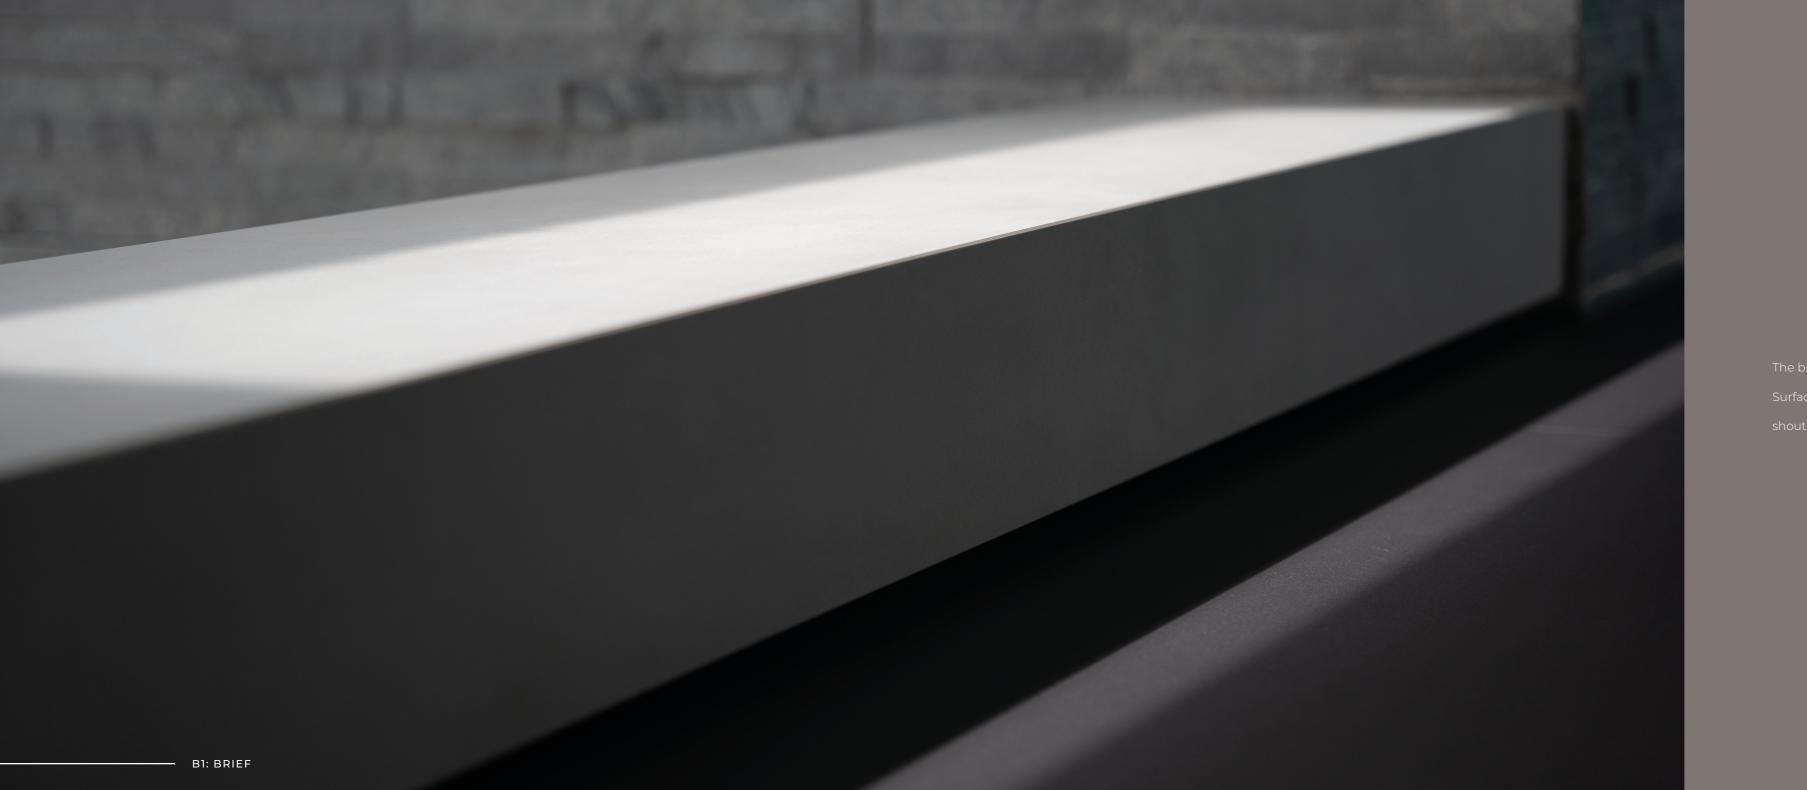

- C1: CHOSEN DESIGN

C2: IMPORTANT ELEMENTS

The stainless-steel worktops were engineered with an aluminiu honeycomb core to maintain a slim profile while maintaining structurally robust, even under the weight of heavy equipment such as the downdraft extractor.