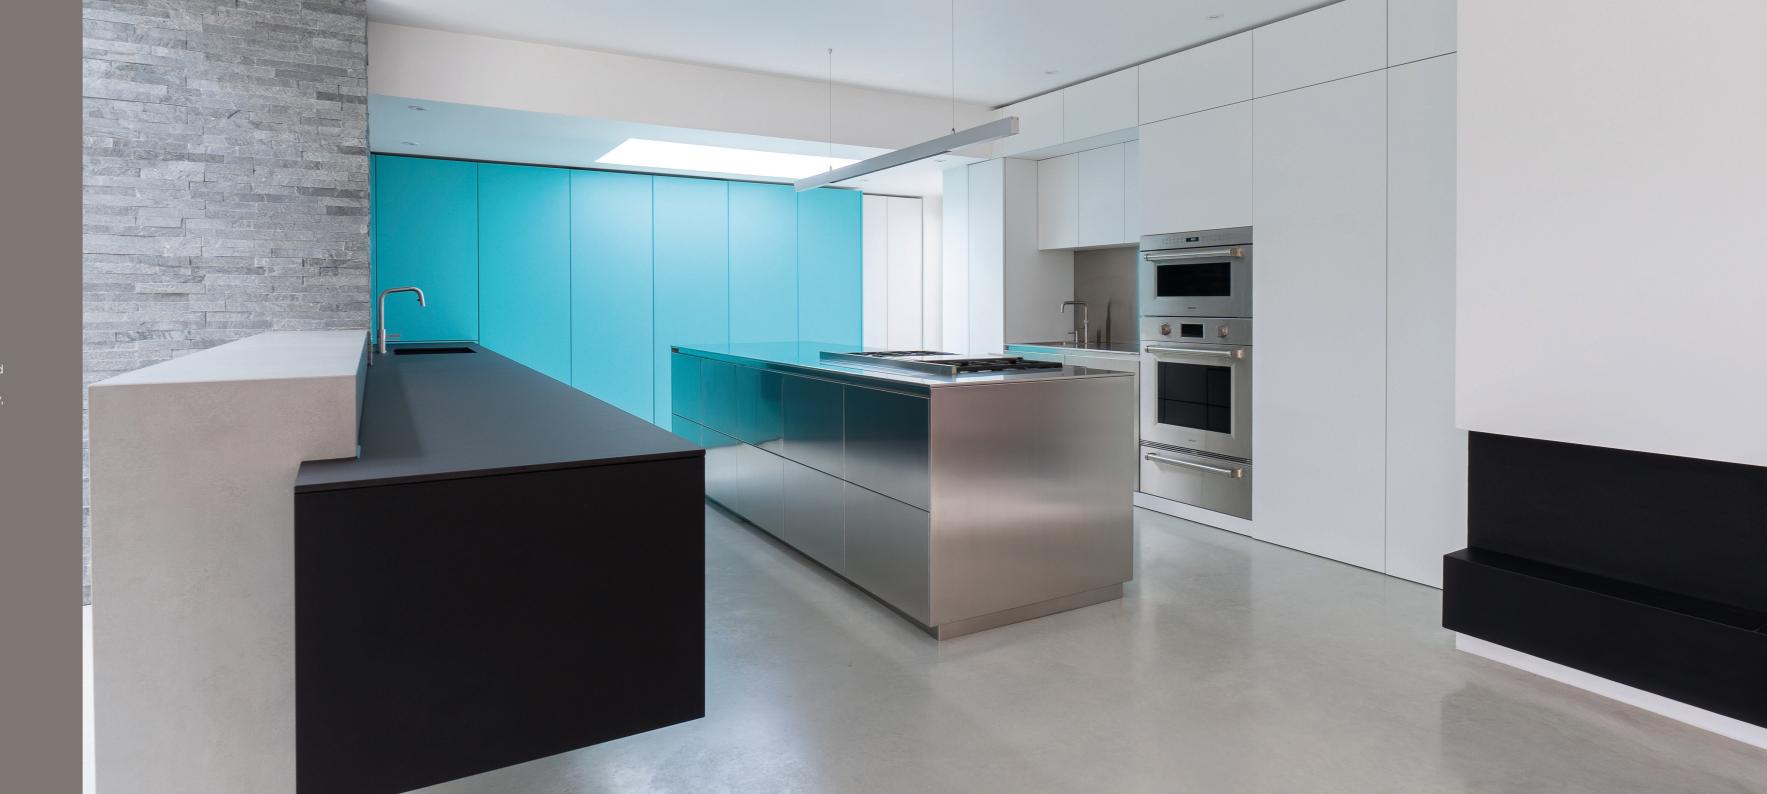

KITCHEN FLOOR PLAN

**B3:** BUDGET

C1: CHOSEN DESIGN & MERITS

The design of the kitchen was shaped around the idea of effortless elegance, achieving a sense of calm while subtly referencing the nearby coastline through its colours and textures. Shades of turquoise and ultramarine evoke the sea, while white and soft grey tones suggest the sky and clouds.

centrepiece, with the statement stainless steel surface that offering a clean and refined aesthetic.

A series of clever transitions between spaces were included, such as the pocket doors that reveal a breakfast station and a pass-through door that leads to back-of-house areas, allowing the kitchen to shift effortlessly between open-plan entertaining and private culinary preparation. The careful blending of these elements results in a kitchen that is sophisticated, timeless, and completely tailored to the needs and personalities of the clients.

- C1: CHOSEN DESIGN

C2: IMPORTANT ELEMENTS

The stainless-steel worktops were engineered with an aluminiu honeycomb core to maintain a slim profile while maintaining structurally robust, even under the weight of heavy equipment such as the downdraft extractor.