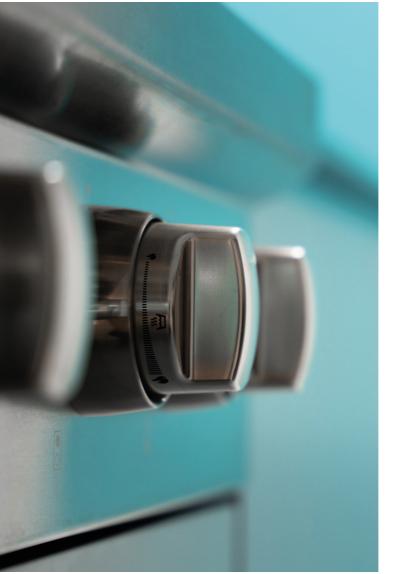

- C1: CHOSEN DESIGN

C2: IMPORTANT ELEMENTS

The stainless-steel worktops were engineered with an aluminiu honeycomb core to maintain a slim profile while maintaining structurally robust, even under the weight of heavy equipment such as the downdraft extractor.

C4: INNOVATIONS

veral specialist techniques and innovations underpin the success of this oject. The floating cabinetry required detailed structural engineering to fely create the illusion of levitation. Similarly, the downdraft extractor was ingeniously incorporated into the work surface, rising only when needed to preserve the sleek, uninterrupted lines of the kitchen. The bespoke hidden door system, finished in matching cabinetry materials, provides concealed access to secondary spaces, enhancing the minimalist design without sacrificing functionality.