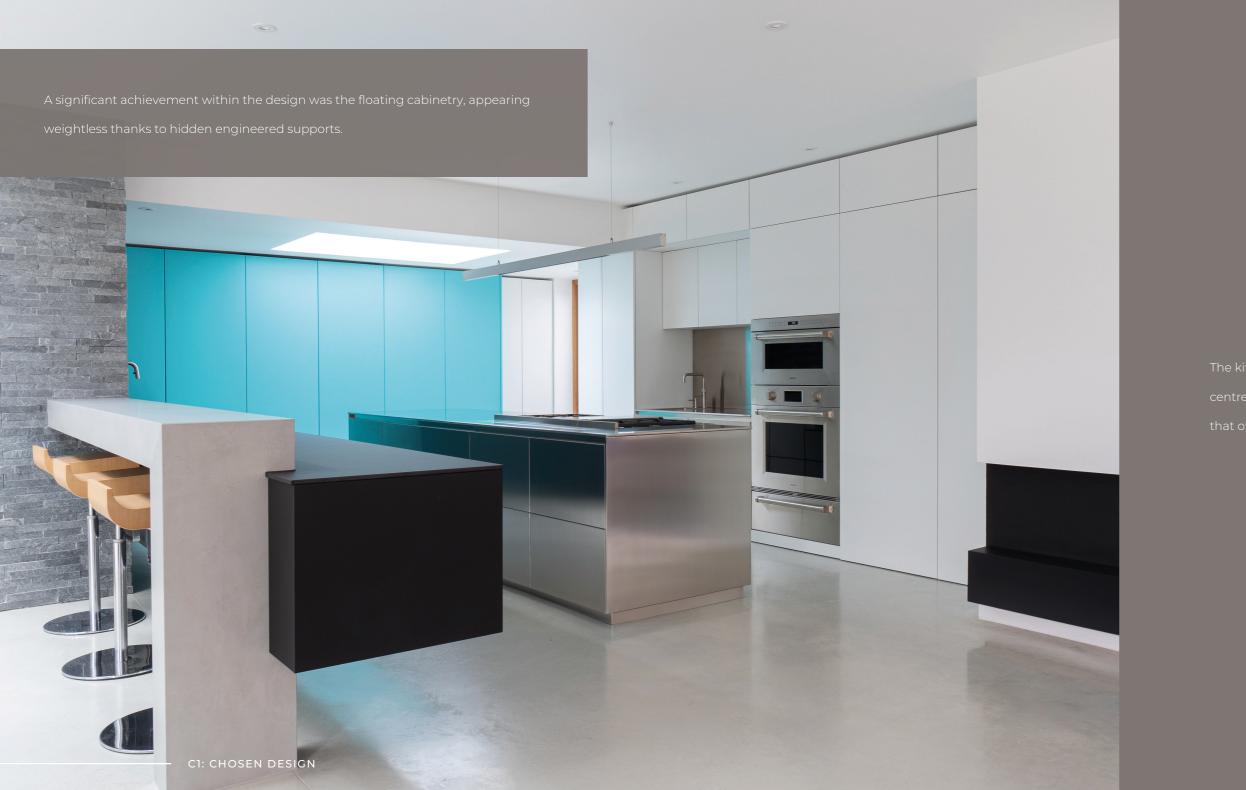

C4: INNOVATIONS

veral specialist techniques and innovations underpin the success of this oject. The floating cabinetry required detailed structural engineering to fely create the illusion of levitation. Similarly, the downdraft extractor was ingeniously incorporated into the work surface, rising only when needed to preserve the sleek, uninterrupted lines of the kitchen. The bespoke hidden door system, finished in matching cabinetry materials, provides concealed access to secondary spaces, enhancing the minimalist design without sacrificing functionality.