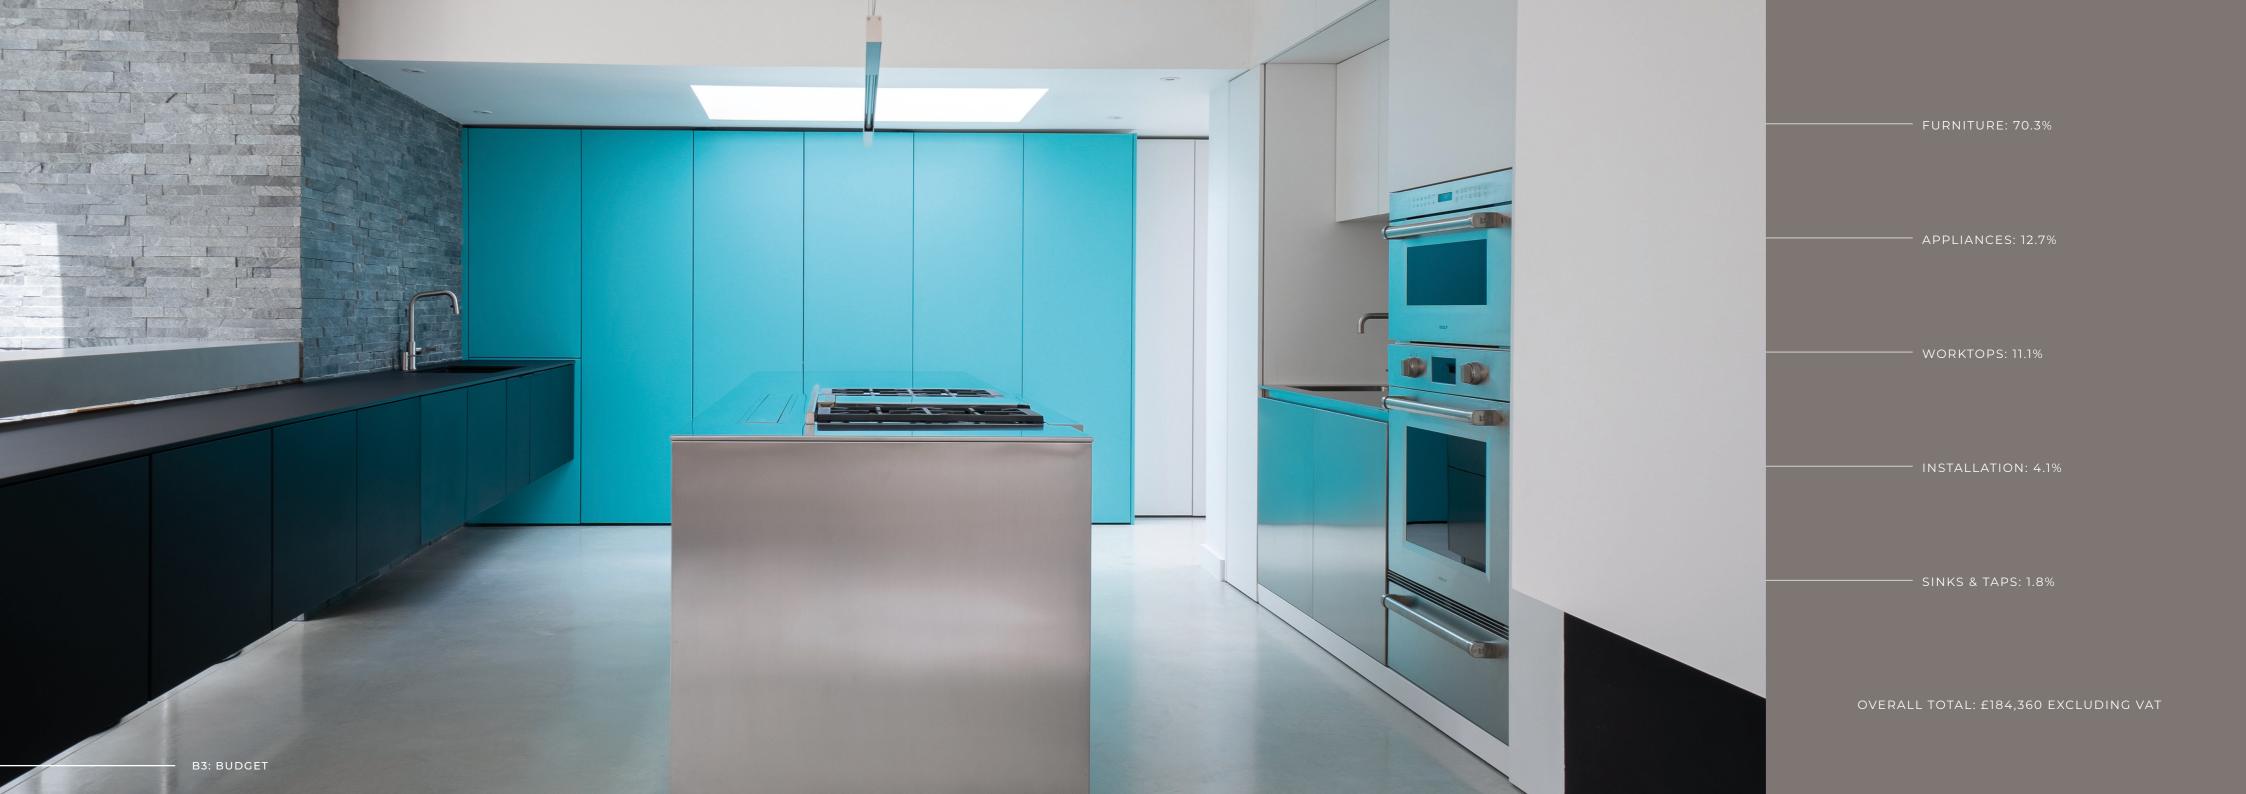

KITCHEN FLOOR PLAN

**B3:** BUDGET

C1: CHOSEN DESIGN & MERITS

The design of the kitchen was shaped around the idea of effortless elegance, achieving a sense of calm while subtly referencing the nearby coastline through its colours and textures. Shades of turquoise and ultramarine evoke the sea, while white and soft grey tones suggest the sky and clouds.