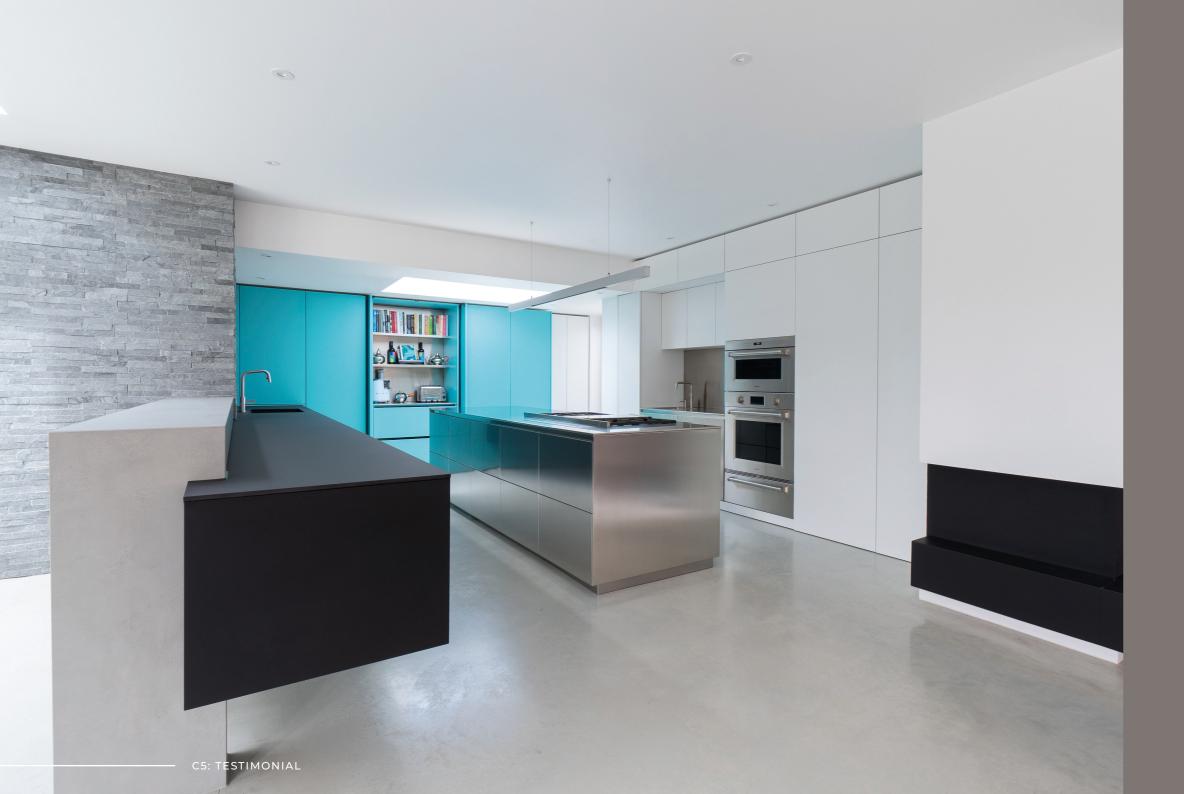

KITCHEN FLOOR PLAN

**B3:** BUDGET

C1: CHOSEN DESIGN & MERITS

The design of the kitchen was shaped around the idea of effortless elegance, achieving a sense of calm while subtly referencing the nearby coastline through its colours and textures. Shades of turquoise and ultramarine evoke the sea, while white and soft grey tones suggest the sky and clouds.

centrepiece, with the statement stainless steel surface that offering a clean and refined aesthetic.

A series of clever transitions between spaces were included, such as the pocket doors that reveal a breakfast station and a pass-through door that leads to back-of-house areas, allowing the kitchen to shift effortlessly between open-plan entertaining and private culinary preparation. The careful blending of these elements results in a kitchen that is sophisticated, timeless, and completely tailored to the needs and personalities of the clients.

C5: TESTIMONIAL

"When we decided to replace the kitchen in our minimalist home, our architect
Maya Vuksa recommended Nicholas Anthony. We love to cook and so the
challenge was to deliver a "professional" chef's kitchen whilst staying true to the
design aesthetic of the property's interior.