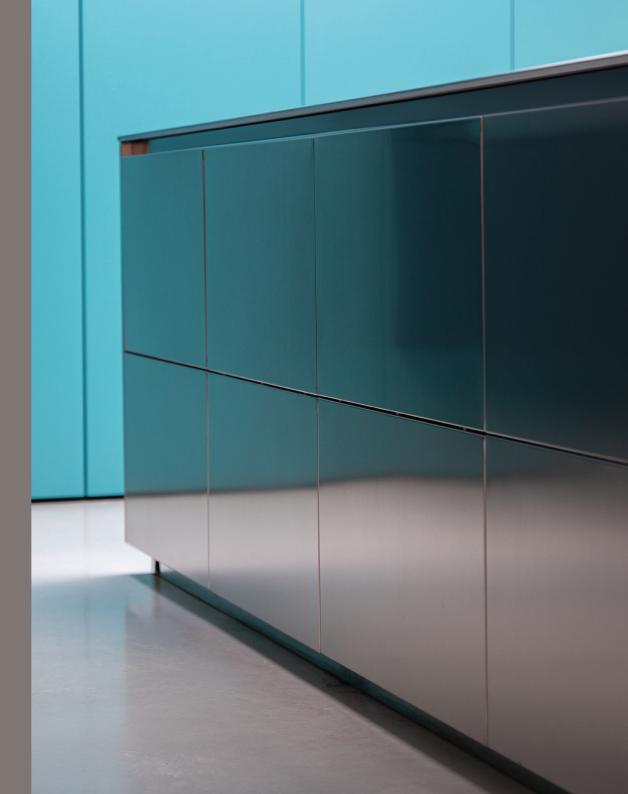

- C1: CHOSEN DESIGN

C2: IMPORTANT ELEMENTS

The stainless-steel worktops were engineered with an aluminiu honeycomb core to maintain a slim profile while maintaining structurally robust, even under the weight of heavy equipment such as the downdraft extractor.