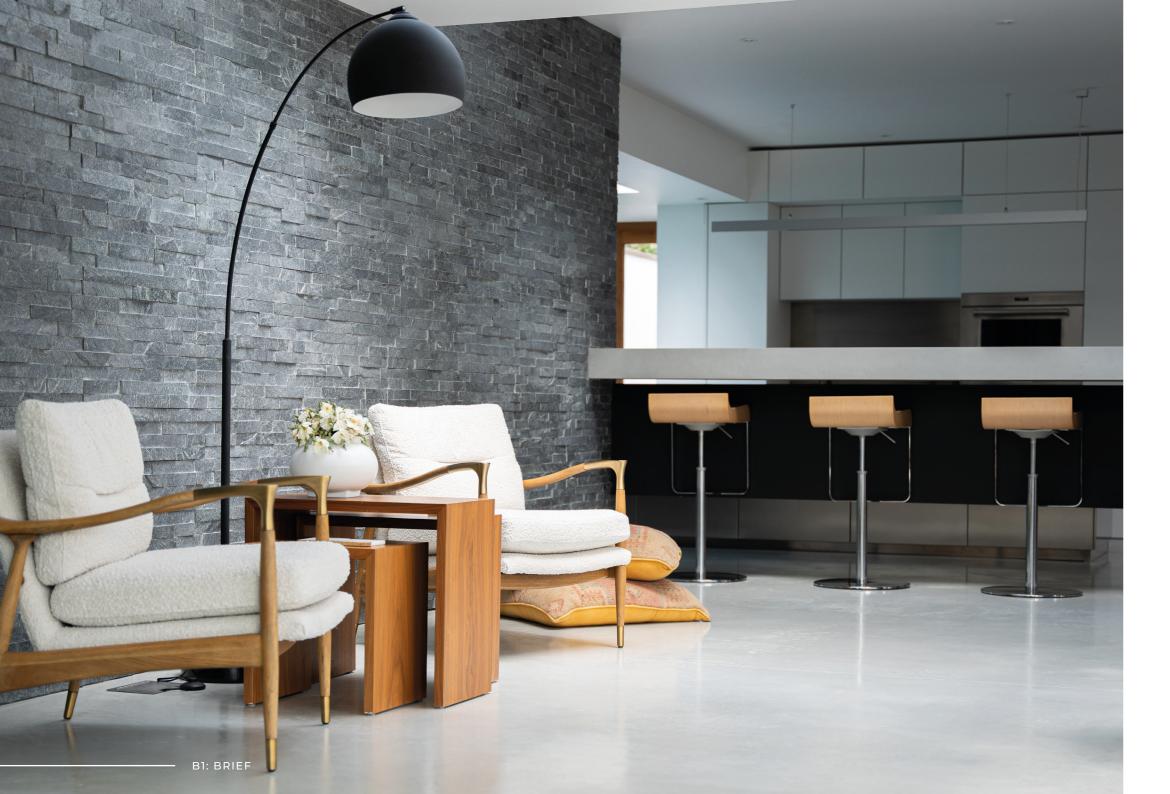

**B1:** BRIEF & CONCEPTS

The client sought a kitchen that would serve as the heart of their open-plan home, a space that would be both intensively practical and reflective of their personalities. With a strong preference for simplicity, they required a kitchen that felt fluid, minimal, and sophisticated without being ostentatious.

Nicholas Anthony was approached by the client's architect, May /uksa Architecture with a clear vision of the design, providing a design concept and specific requirements for appliances. The design needed to integrate seamlessly with the adjoining swimming pool area, echoing the peaceful rhythm of the sea, while maintaining a modern, minimalist aesthetic.

What resulted is a harmonious space where water, earth, and light meet, creating a serene yet dynamic experience that reflects both the character of the homeowners and their love for the surrounding environment.