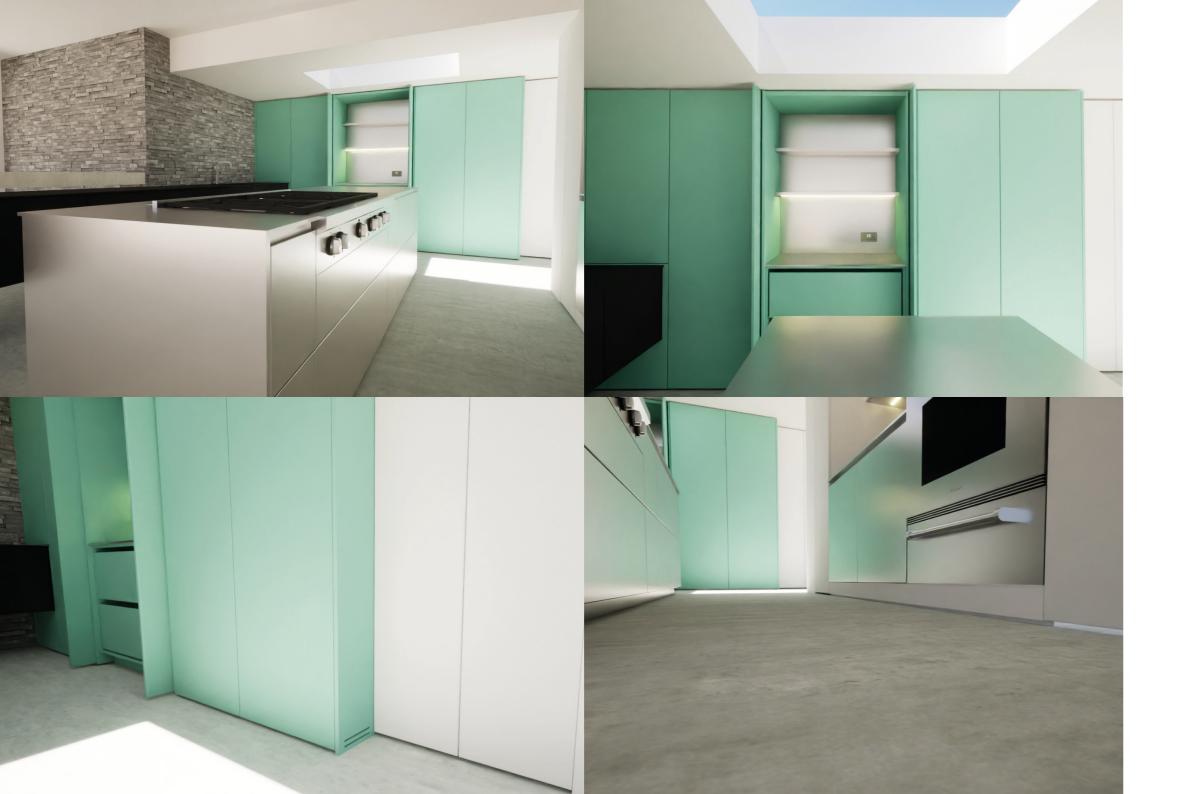

**B1:** CONCEPT 1

**B1:** KITCHEN CONCEPT

**B1:** KITCHEN CONCEPT

**B1:** KITCHEN CONCEPT

**B2:** FLOOR PLANS

- 16 mm - 16 mm \_\_\_ 25 mm - 19 mm -------639 mm 639 mm 765 mm 680 mm 600 mm ======== Freezer W.Drawer 13 -----1160 mm 12 mm 600 mm 600 mm TERRETTER Dishwasher 600 mm 600 mm 1919 mm LEXELECT 630 mm 900 mm 600 mm 600 mm 600 mm 600 mm 600 mm

KITCHEN FLOOR PLAN

**B3:** BUDGET

C1: CHOSEN DESIGN & MERITS

The design of the kitchen was shaped around the idea of effortless elegance, achieving a sense of calm while subtly referencing the nearby coastline through its colours and textures. Shades of turquoise and ultramarine evoke the sea, while white and soft grey tones suggest the sky and clouds.

centrepiece, with the statement stainless steel surface that offering a clean and refined aesthetic.

A series of clever transitions between spaces were included, such as the pocket doors that reveal a breakfast station and a pass-through door that leads to back-of-house areas, allowing the kitchen to shift effortlessly between open-plan entertaining and private culinary preparation. The careful blending of these elements results in a kitchen that is sophisticated, timeless, and completely tailored to the needs and personalities of the clients.

- C1: CHOSEN DESIGN

C2: IMPORTANT ELEMENTS

The stainless-steel worktops were engineered with an aluminiu honeycomb core to maintain a slim profile while maintaining structurally robust, even under the weight of heavy equipment such as the downdraft extractor.