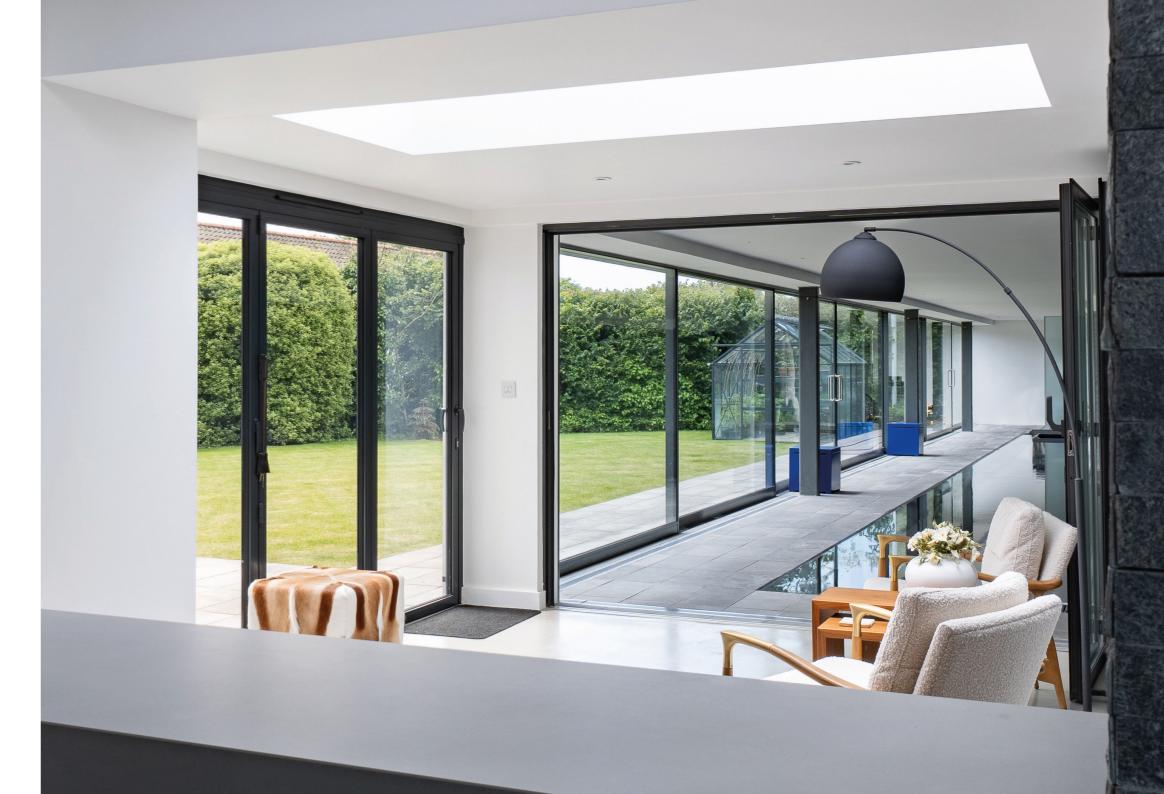

**B1:** BRIEF & CONCEPTS

The client sought a kitchen that would serve as the heart of their open-plan home, a space that would be both intensively practical and reflective of their personalities. With a strong preference for simplicity, they required a kitchen that felt fluid, minimal, and sophisticated without being ostentatious.

Nicholas Anthony was approached by the client's architect, May /uksa Architecture with a clear vision of the design, providing a design concept and specific requirements for appliances. The design needed to integrate seamlessly with the adjoining swimming pool area, echoing the peaceful rhythm of the sea, while maintaining a modern, minimalist aesthetic.

What resulted is a harmonious space where water, earth, and light meet, creating a serene yet dynamic experience that reflects both the character of the homeowners and their love for the surrounding environment.