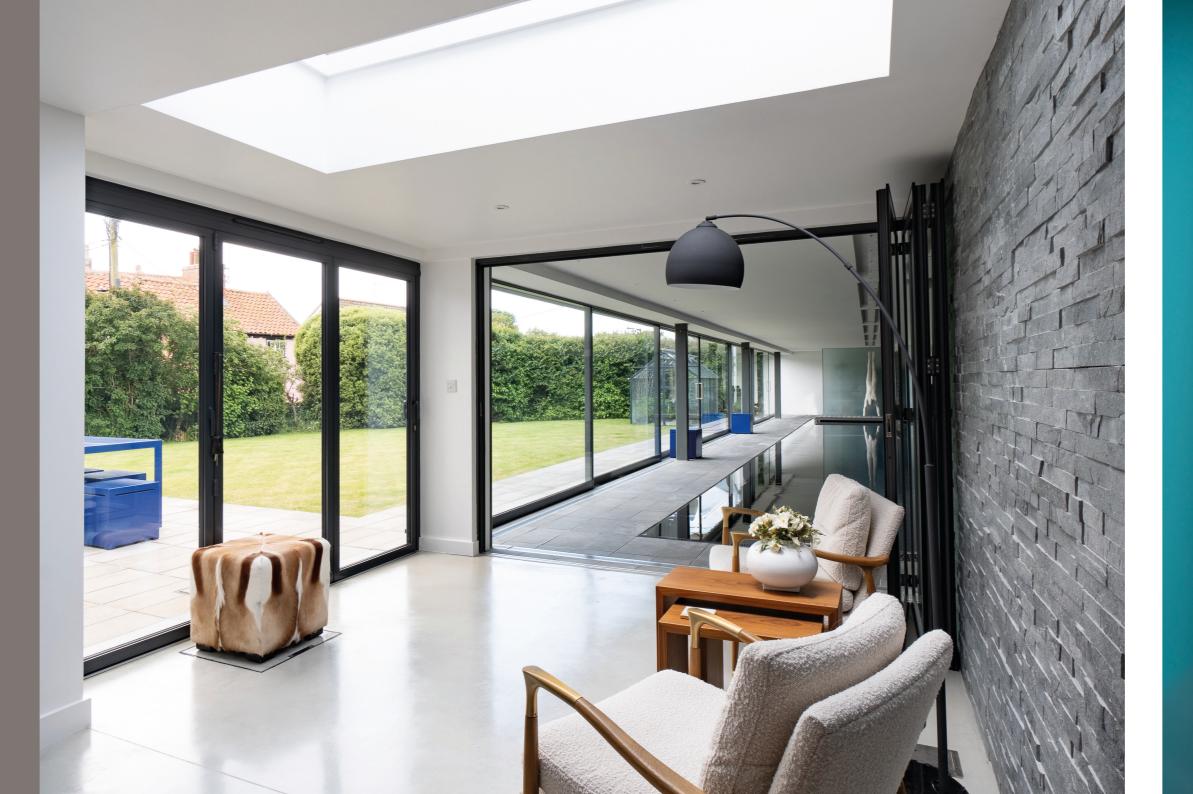

Nicholas Anthony was approached by the client's architect, May /uksa Architecture with a clear vision of the design, providing a design concept and specific requirements for appliances. The design needed to integrate seamlessly with the adjoining swimming pool area, echoing the peaceful rhythm of the sea, while maintaining a modern, minimalist aesthetic.

What resulted is a harmonious space where water, earth, and light meet, creating a serene yet dynamic experience that reflects both the character of the homeowners and their love for the surrounding environment.

KITCHEN FLOOR PLAN

**B3:** BUDGET

C1: CHOSEN DESIGN & MERITS

The design of the kitchen was shaped around the idea of effortless elegance, achieving a sense of calm while subtly referencing the nearby coastline through its colours and textures. Shades of turquoise and ultramarine evoke the sea, while white and soft grey tones suggest the sky and clouds.