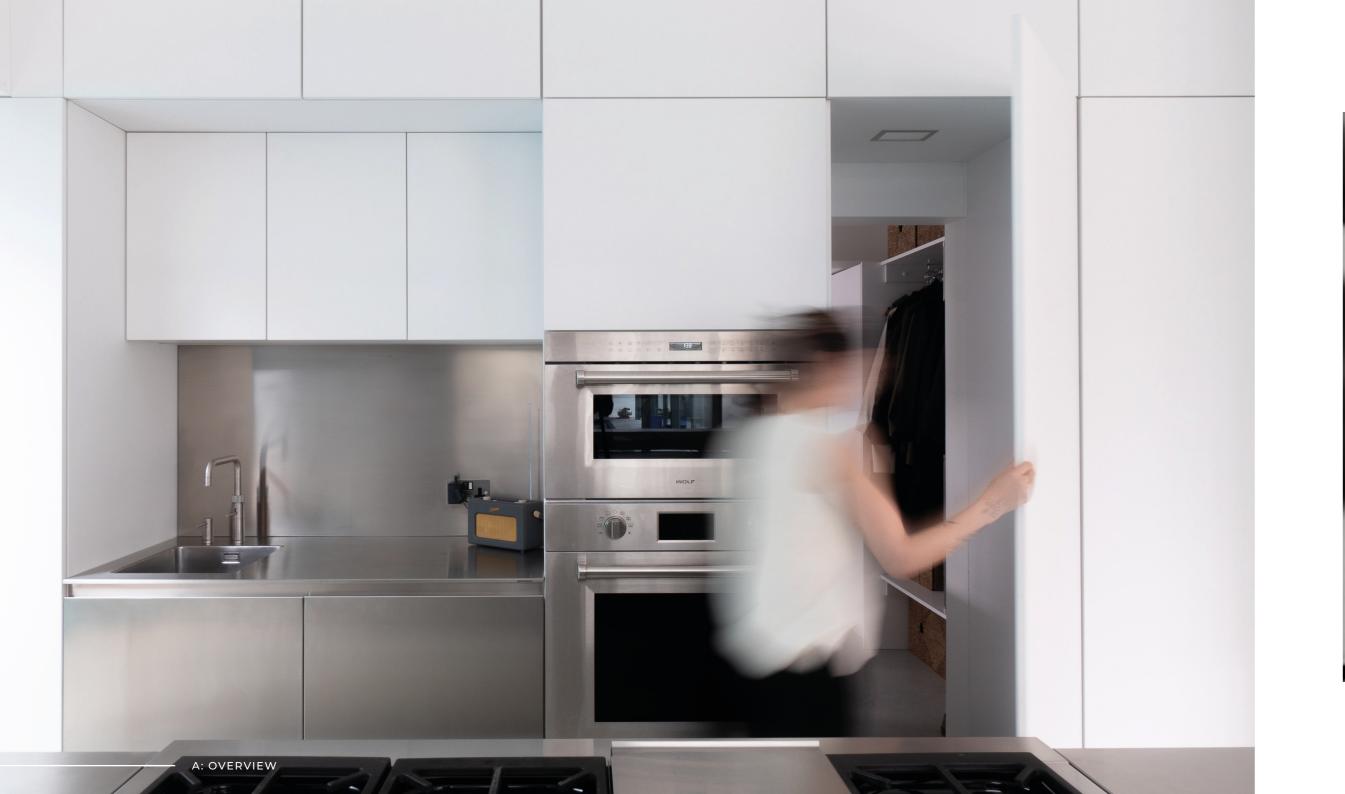

centrepiece, with the statement stainless steel surface that offering a clean and refined aesthetic.

A series of clever transitions between spaces were included, such as the pocket doors that reveal a breakfast station and a pass-through door that leads to back-of-house areas, allowing the kitchen to shift effortlessly between open-plan entertaining and private culinary preparation. The careful blending of these elements results in a kitchen that is sophisticated, timeless, and completely tailored to the needs and personalities of the clients.

C4: INNOVATIONS

veral specialist techniques and innovations underpin the success of this oject. The floating cabinetry required detailed structural engineering to fely create the illusion of levitation. Similarly, the downdraft extractor was ingeniously incorporated into the work surface, rising only when needed to preserve the sleek, uninterrupted lines of the kitchen. The bespoke hidden door system, finished in matching cabinetry materials, provides concealed access to secondary spaces, enhancing the minimalist design without sacrificing functionality.