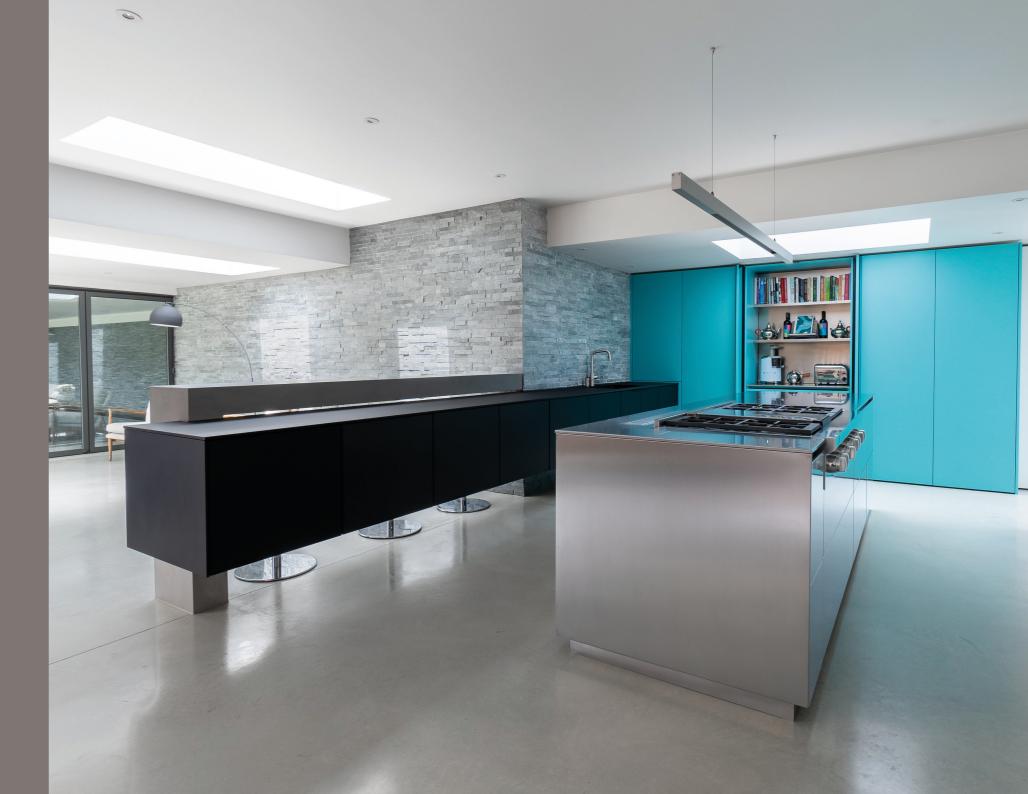

Nicholas Anthony.

INTERIORS SINCE 1963

A: OVERVIEW

The kitchen at the heart of this coastal home, designed in collaboration with Nicholas Anthony and Maya Vuksa Architecture, is a striking testament to the power of artistic partnership and natural inspiration. For an artist and a marketing guru with a passion for creativity and reverence for the environment, Nicholas Anthony crafted a kitchen that is not just functional, but a true living, breathing work of art. It is a space where luxury, soul, and simplicity flow seamlessly into everyday life, embodying the ethos of "living art" that defines the rest of the home.

KITCHEN FLOOR PLAN

**B3:** BUDGET

C1: CHOSEN DESIGN & MERITS

The design of the kitchen was shaped around the idea of effortless elegance, achieving a sense of calm while subtly referencing the nearby coastline through its colours and textures. Shades of turquoise and ultramarine evoke the sea, while white and soft grey tones suggest the sky and clouds.