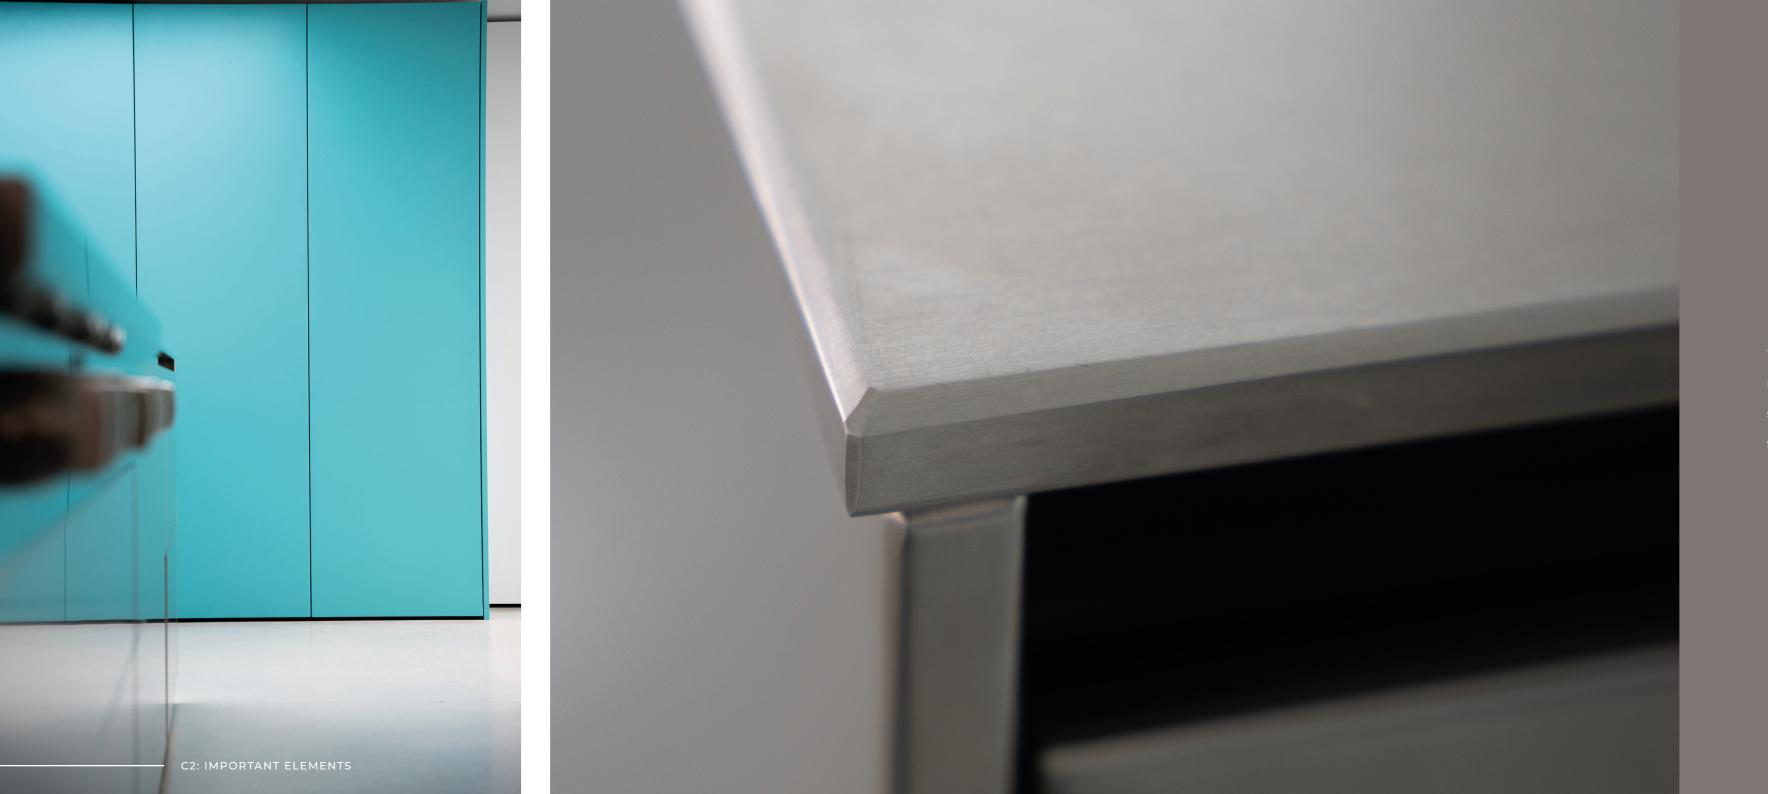

- C1: CHOSEN DESIGN

C2: IMPORTANT ELEMENTS

The stainless-steel worktops were engineered with an aluminiu honeycomb core to maintain a slim profile while maintaining structurally robust, even under the weight of heavy equipment such as the downdraft extractor.