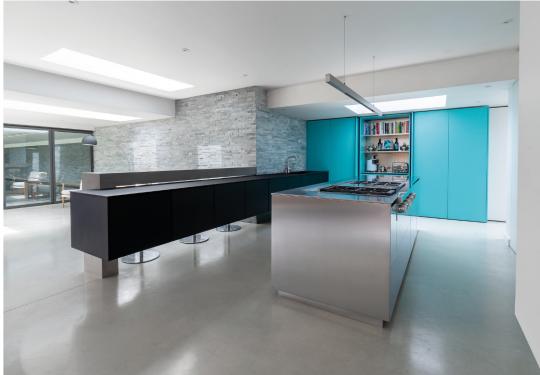

KITCHEN FLOOR PLAN

**B3:** BUDGET

C1: CHOSEN DESIGN & MERITS

The design of the kitchen was shaped around the idea of effortless elegance, achieving a sense of calm while subtly referencing the nearby coastline through its colours and textures. Shades of turquoise and ultramarine evoke the sea, while white and soft grey tones suggest the sky and clouds.

centrepiece, with the statement stainless steel surface that offering a clean and refined aesthetic.

A series of clever transitions between spaces were included, such as the pocket doors that reveal a breakfast station and a pass-through door that leads to back-of-house areas, allowing the kitchen to shift effortlessly between open-plan entertaining and private culinary preparation. The careful blending of these elements results in a kitchen that is sophisticated, timeless, and completely tailored to the needs and personalities of the clients.

- C1: CHOSEN DESIGN

C2: IMPORTANT ELEMENTS

The stainless-steel worktops were engineered with an aluminiu honeycomb core to maintain a slim profile while maintaining structurally robust, even under the weight of heavy equipment such as the downdraft extractor.