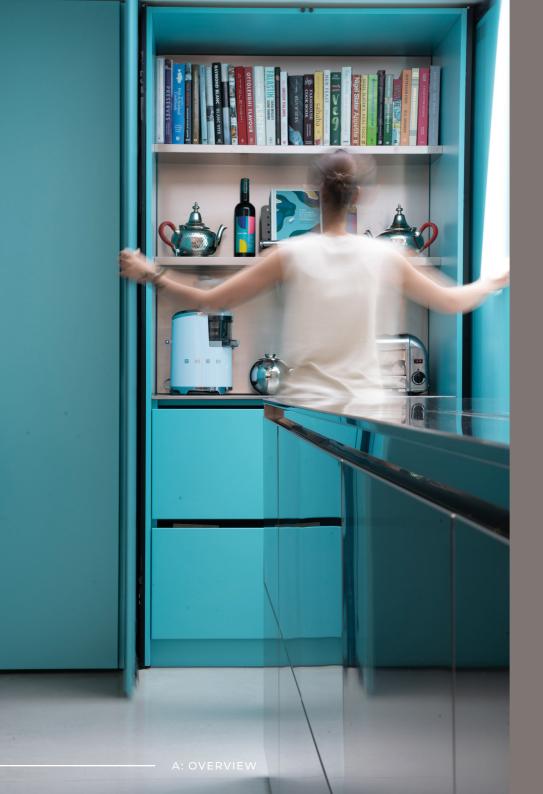

centrepiece, with the statement stainless steel surface that offering a clean and refined aesthetic.

A series of clever transitions between spaces were included, such as the pocket doors that reveal a breakfast station and a pass-through door that leads to back-of-house areas, allowing the kitchen to shift effortlessly between open-plan entertaining and private culinary preparation. The careful blending of these elements results in a kitchen that is sophisticated, timeless, and completely tailored to the needs and personalities of the clients.

C4: INNOVATIONS

veral specialist techniques and innovations underpin the success of this oject. The floating cabinetry required detailed structural engineering to fely create the illusion of levitation. Similarly, the downdraft extractor was ingeniously incorporated into the work surface, rising only when needed to preserve the sleek, uninterrupted lines of the kitchen. The bespoke hidden door system, finished in matching cabinetry materials, provides concealed access to secondary spaces, enhancing the minimalist design without sacrificing functionality.